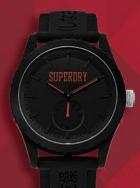

Plankton™ Essence 125ml Code: 1775 Page: 24

US\$65

**US\$60** 



## **▲ LANCÔME**

L'absolu Palette – Parisienne Chic

Code: 1648 Page: 21

US\$80 US\$75



# **L'ORÉAL PARIS**

Revitalift Laser – Programme

Code: 1771 Page: 38

US\$ 78

US\$73

## L'ORÉAL PARIS >

Hydrafresh Anti-ox -Watery Radiance Pouch Code: 1821 Page: 36

US\$79 US\$74



## LANEIGE >

Two Tone Lip Bar Trio (3 × 2g) Code: 1650 Page: 34

US\$58

**US\$53** 



# Gift Festival





Ladies Gift Set Code: 1518 Page: 59

US\$102

**US\$97** 



# ¶ SEKONDA

Ladies Watch Code: 1823 Page: 57

US\$77

**US\$72** 



Gents Chronograph Watch

Code: 1741 Page: 62

US\$102

### **ACCURIST** ▶

Ladies Gift Set Code: 1739 Page: 65

US\$139



### SUPERDRY >

"DIGI PEDOMETER" Watch

Code: 1448

Page: 67

US\$109

**US\$104** 





### SUPERDRY

"Tokyo Colour Block" Watch

Code: 1618 Page: 67

US\$102



### **SEKONDA**

Ladies & Gents **Dual Gift Set** 

Code: 631

Page: 60

US\$102



# CONTENTS IN - FLIGHT DUTY FREE

December 2018 - February 2019

| :: PERFUMES           | 8  |
|-----------------------|----|
| :: SKINCARE & MAKE-UP | 20 |
| :: JEWELRY & WATCHES  | 46 |
| :: FASHION            | 68 |
| :: ELECTRONICS        | 70 |
| :: THAI SOUVENIR      | 78 |



"Like" Thai AirAsia's Facebook Page at www.facebook.com/AirAsiaThailand for the latest news and update:



L'ORÉAL PARIS >

Code 1819 | Page 35

-In Programme

**US\$48** 

Hydrafresh Anti-Ox-Mask

# **↓ L'ORÉAL PARIS**

Pure & Matte -Volcano Red Foam Trio Code 1822 | Page 39

**US\$13** 



### **▲ SWAROVSKI**

Louison Pearl Pendant Code 1804 | Page 53