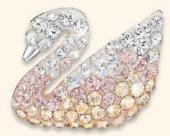

### 宝思薇BROSWAY水晶项链

这款精巧优雅的双圈项链饰以闪亮的施华洛世奇水晶吊坠, 是送给心仪女士的完美礼物。

MADE OF ITALY

www.brosway.com

Demonstration Photo

A modern take on an iconic piece. Capturing the grace and elegance of a swan, this pendant sparkles softly enough to complement any outfit. It is delicately embellished with subtly-shaded graduating crystals, set in Swarovski's exclusive crystal Pointiage® technique. The pendant measures 2 x 1.5cm and comes on a 38cm rhodiumplated chain.

ผสมผสานดีไซน์โมเดิร์น สร้างผลงานชิ้นโอคอนที่สวยสง่า เรียบหรู ดุจหงส่งาม จี๊เปล่งประกายช่วยให้ชุดที่ใส่ดูโดดเด่นขึ้น การผิงคริสตัลเรียงเม็ดไล่เฉดสีด้วย เทคนิค Pointiage® อันเป็นเอกสิทธิ์เฉพาะของ Swarovski จี๊มัขนาด 2 x 1.5 ชม. และมาพร้อมกับสร้อยชุบโรเดียมความยาว 38 ชม.

#### 天鹅吊坠

天鹅象征着高贵和优雅,是现代经典时尚的象征。吊坠散发着柔和的光泽,可隐心搭配任意服饰。渐变水晶的微妙阴影,在施华洛世奇独特的水晶镶嵌技术下,呈现出独特完美的装饰感。吊坠尺寸为2 x 1.5cm,采用38cm镀铑链条。