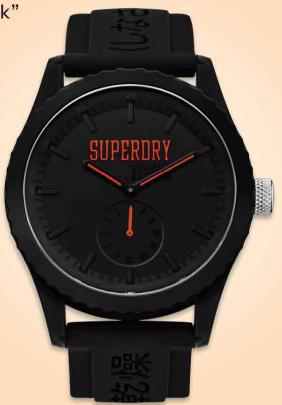

rated strap featuring a multifunctional display to indicate 12/24 hour, calendar, alarm, dual time zones, stopwatch and EL backlight is an ideal watch for the urban POLICE consumer. Water resistant to 10ATM and 2-year international warranty.

VOLTAGE คือนาฬิกาสปอร์ต แสดงผลดิจิทัลและอนาล็อกจาก POLICE ตัวเรือน และสายรัดข้อมือพลาสติก สีน้ำตาลลายทหาร พร้อมกับจอแสดงผลหลากหลายฟังก์ชันเพื่อระบุ 12/24 hour, Calendar, Alarm, Dual time Zones, Stopwatch และ EL backlight นาฬิกาในอุดมคติสำหรับคนเมืองในสไตล์ POLICE กันน้ำได้ลึกถึง 10ATM รับประกันระหว่างประเทศ 2 ปี

### POLICE "VOLTAGE" 男裝腕錶

VOLTAGE 是一款來自POLICE, 結合了電子數位和指針的運動型腕錶. 啡色迷彩塑膠材質錶殼和錶帶, 配襯提供12/24小時, 日曆, 鬧鐘, 雙時區, 秒錶, 電致發光顯示器的多功能錶盤, 適合一眾喜愛POLICE的消費者. 防水度TOATM, 附兩年國際保養.

### SUPERDRY

"Tokyo Colour Block" Watch

US\$<del>102</del>97

code: 1618





This eye catching Tokyo watch is not to be missed. The full black colour styling with subtle sub dial and colour pop elements make this a super sleek accessory with your everyday casuals. Water resistant to 5 ATM and 2-year international warranty.

หยุดทุกสายตาด้วยนาฬิกา TOKYO COLOUR BLOCK สีดำดีไซน์เท่ห์ พร้อม ดีเทลหน้าปิดเรียบแต่โก้ โดดเด่นด้วยการ เล่นสีสดตัดกับสีดำเหมือนเครื่องประดับ ประจำตัวมอบความคล่องตัวให้คุณได้ทุกวัน กันน้ำได้ลึกถึง 5 ATM พร้อมรับประกัน ระหว่างประเทศ 2 ปี

### "TOKYO COLOUR BLOCK" 腕表

一款绝不能错过的TOKYO系列腕表。 全黑色的造型搭配低调的小表盘和流 行的色彩元素,是一款适合每天佩带 的时尚配件。防水度50米和2年国际保养。

### **SUPERDRY**

"DIGI PEDOMETER" Watch

Superdry Digi Pedometer is perfect for those who want a stylish sports watch whilst tracking your steps and calories burn. This watch has a soft touch silicone case w