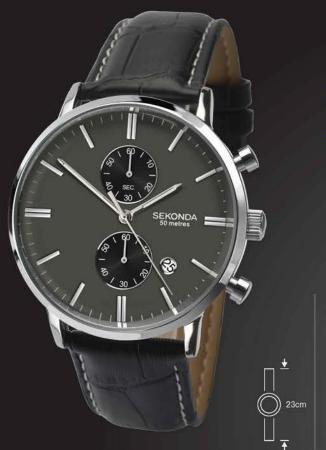

# ¶ SEKONDA

Ladies Watch Code: 1823 Page: 57

US\$77

**US\$72** 

Gents Chronograph Watch

Code: 1741 Page: 62

US\$102