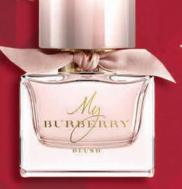

# **BURBERRY**

My Burberry Blush EDP 50ml

US\$9085

code: 1675

Introducing My Burberry Blush, a fruity floral Eau de Parfum with a sparkling twist. Stepping back into a London garden awakening in the first light of day, My Burberry Blush captures the senses as blossoming flowers pop with spirited energy. Created by perfumer Francis Kurkdjian and Christopher Bailey, the fragrance opens with glazed pomegranate and vibrant lemon. Delicate rose petal notes are lifted with crisp apple, while a base of jasmine and wisteria round off the scent for an intensely feminine touch.

ขอแนะนำ My Burberry Blush น้ำหอม Eau de Parfum กลิ่น ดอกไม้และผลไม้ กับความหอมที่หรูหราและสดใส ย้อนกลับไปในวัน เวลาท่ามกลางสวนดอกไม้แห่งลอนดอนเมื่อยามแสงแรกของวัน My Burberry Blush นำเอาความหอมในโมงยามที่ดอกไม้ผลิบาน มาผสานกับจิตวิญญาณที่เปี่ยมพลัง จากการรังสรรค์ของผู้สร้าง Francis Kurkdjian และ Christopher opher Bailey น้ำหอม กลิ่นนี้จึงเปิดตัวมาด้วยกลิ่นหรูหราของทับทิมและกลิ่นหอมสดชื่น ของเลมอน โน้ตที่ละเอียดอ่อนของกลีบกุหลาบ ยกตัวขึ้นพร้อมกับ กลิ่นอายที่คมชัดของกลิ่นแอปเปิ้ล ขณะโอบล้อมไว้ด้วยเบสโน้ตของ ดอกจัสมินและวิสทีเรียเพื่อสัมผัสอันล้ำลึกในแบบผู้หญิง

隆重呈献「My Burberry Blush 我的博柏利花之绯」全新女士香氛,释放清新明快的花果香调,悦然演绎自信迷人的女性形象。第一缕晨光轻柔唤醒睡梦中的伦敦花园,繁盛花朵渐渐绽放出活力生机。「My Burberry Blush 花之绯」香水从中汲取灵感,淋漓诠释出盛景之下的迷人芬芳。 全新香氛由品牌创意总监 Christopher Bailey 与著名调香大师 Francis Kurkdjian 联袂打造。甜蜜石榴香与清新柠檬香开启活力前调,随后以清甜苹果香烘托雅致玫瑰花瓣香构成醉人中调,最后由茉莉花香与紫藤花香缓缓收就,诠释出富有女性气息的迷人芬芳。"