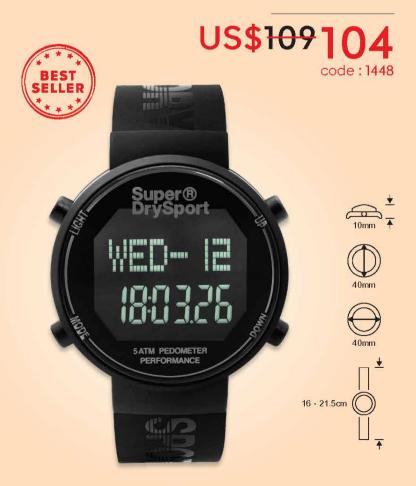

### SUPERDRY >

"DIGI PEDOMETER" Watch

Code: 1448

Page: 67

US\$109

**US\$104** 

### **SUPERDRY**

"DIGI PEDOMETER" Watch

Superdry Digi Pedometer is perfect for those who want a stylish sports watch whilst tracking your steps and calories burn. This watch has a soft touch silicone case with dual layer high performance silicone strap as well as a digital screen for quick time keeping. The Digi pedometer comes with the following features: Pedometer, 50 Day Data Record, Calorie Count, Mileage, Stride Length, Stopwatch, 12/24 Hour Format, Countdown Timer, 2 Alarm Groups. Water resistant to 5ATM and 2-year International Warranty.

Digi Pedometer เหมาะสำหรับผู้ที่ชื่นชอบนาฬิกาสปอร์ด แต่มีสไตล์ ให้คุณได้นับถ้าวเดิน และวัดการเผาผลาญแคลอรี่ ด้วยตัวเรื่อนและสายข้อมีอเท็จากชิลโคนสองชั้นคุณภาพเยี่ยม หน้าปิดแสดงผลแบบดิจิทัลเพื่อการบันทึกผลอันรวดเร็ว พร้อมฟังก์ชินมากมายเพื่อเอาใจคนรักสุขภาพ กันน้ำได้สึกถึง 5ATM รับประกันระหว่างประเทศ 2 ปี

### "DIGI计步器" 腕表

Superdry "DIGI计步器" 一款既时尚又可记录步数和卡路里数的运动型腕表。柔软的矽胶表壳搭配采用双层设计的高性能矽胶表带和用于快速记录时间的电子显示屏幕。此外,DIGI 计步器腕表更具有以下功能: 计步器,50天数据记录,卡路里统计,距离,步幅,秒表,12/24小时格式,定时器和2组闹钟设置。防水度50米和2年国际保养