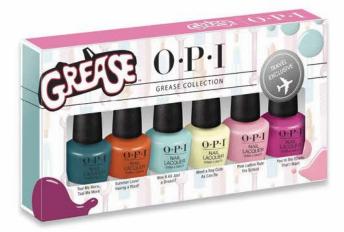

### OPI

OPI Grease CollectionTravel Retail Exclusive Set, 6 x 3.75ml

**US\$30** 

code: 1718

OPI joins Paramount Pictures in celebrating the biggest movie musical of the 20th century – Grease! OPI is capturing the movie's fun, energetic spirit with a collection of retro, summery hues that look good on all skin tones. This exclusive set contains 6 shades: Teal Me More, Teal Me More; Summer Lovin' Having a Blast!; Was It All Just a Dream?; Meet a Boy Cute As Can Be; Pink Ladies Rule the School; You're the Shade That I Want.

OPI และ Paramount Pictures ร่วมกันเฉลิมฉลองหนังเพลง มิวสิคัลชื่อดัง Grease! แรงบันดาลใจในการสร้างสรรค์คอลเลคชั่น ย้อนยุค เต็มเปี่ยมไปด้วยความสนุกสนาน และจิตวิญญาณที่ไม่หยุดนึ่ง ในเซ็ตประกอบไปด้วย 6 สีสันสดใส เหมาะกับทุกสีผิว

为了庆祝派拉蒙电影公司20世纪票房最高的经典音乐电影《Grease油脂》,OPI推出一系列复古的夏日色调,以捕捉经典音乐电影里欢快有趣、充满活力的情怀,这些色调适合衬托各种肤色。这个独家套装包含6种主题色调:更多渴望;尽情狂欢的盛夏;这一切都只是一场梦吗? 遇见一个可爱的男孩;粉红女士掌管学校;你是我想要的色彩。