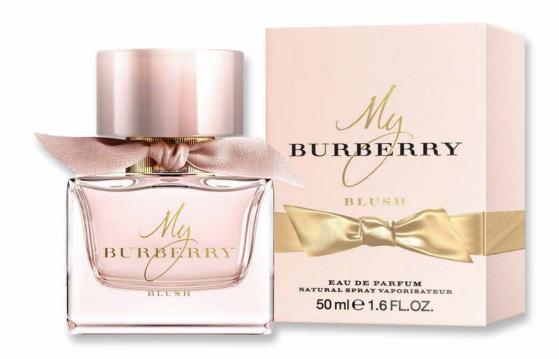

### **◆BURBERRY**

My Burberry Blush EDP 50ml Code: 1675

Page: 9

US\$90

**US\$85** 

# **BURBERRY**

My Burberry Blush EDP 50ml

US\$9085

code: 1675

Introducing My Burberry Blush, a fruity floral Eau de Parfum with a sparkling twist. Stepping back into a London garden awakening in the first light of day, My Burberry Blush captures the senses as blossoming flowers pop with spirited energy. Created by perfumer Francis Kurkdjian and Christopher Bailey, the fragrance opens with glazed pomegranate and vibrant lemon. Delicate rose petal notes are lifted with crisp apple, while a base of jasmine and wisteria round off the scent for an intensely feminine touch.

ขอแนะนำ My Burberry Blush น้ำหอม Eau de Parfum กลิ่น ดอกไม้และผลไม้ กับความหอมที่หรูหราและสดใส ย้อนกลับไปในวัน เวลาท่ามกลางสวนดอกไม้แห่งลอนดอนเมื่อยามแสงแรกของวัน My Burberry Blush นำเอาความหอมในโมงยามที่ดอกไม้ผลิบาน มาผสานกับจิตวิญญาณที่เปี่ยมพลัง จากการรังสรรค์ของผู้สร้าง Francis Kurkdjian และ Christopher opher Bailey น้ำหอม กลิ่นนี้จึงเปิดตัวมาด้วยกลิ่นหรูหราของทับทิมและกลิ่นหอมสดชื่น ของเลมอน โน้ตที่ละเอียดอ่อนของกลีบกุหลาบ ยกตัวขึ้นพร้อมกับ กลิ่นอายที่คมชัดของกลิ่นแอปเปิ้ล ขณะโอบล้อมไว้ด้วยเบสโน้ตของ ดอกจัสมินและวิสทีเรียเพื่อสัมผัสอันล้ำลึกในแบบผู้หญิง

隆重呈献「My Burberry Blush 我的博柏利花之绯」全新女士香氛,释放清新明快的花果香调,悦然演绎自信迷人的女性形象。第一缕晨光轻柔唤醒睡梦中的伦敦花园,繁盛花朵渐渐绽放出活力生机。「My Burberry Blush 花之绯」香水从中汲取灵感,淋漓诠释出盛景之下的迷人芬芳。 全新香氛由品牌创意总监 Christopher Bailey 与著名调香大师 Francis Kurkdjian 联袂打造。甜蜜石榴香与清新柠檬香开启活力前调,随后以清甜苹果香烘托雅致玫瑰花瓣香构成醉人中调,最后由茉莉花香与紫藤花香缓缓收就,诠释出富有女性气息的迷人芬芳。"