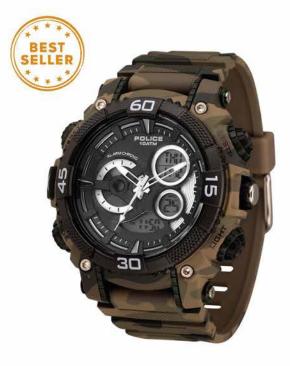

### POLICE

"Voltage" Gents Watch

## **US\$109**

code: 1300

VOLTAGE is a sporty digital and analog watch creation from POLICE. A brown camouflage plastic case and integrated strap featuring a multifunctional display to indicate 12/24 hour, calendar, alarm, dual time zones, stopwatch and EL backlight is an ideal watch for the urban POLICE consumer. Water resistant to 10ATM and 2-year international warranty.

VOLTAGE คือนาฬิกาสปอร์ต แสดงผลดิจิทัลและอนาล็อกจาก POLICE ตัวเรือน และสายรัดข้อมือพลาสติก สีน้ำตาลลายทหาร พร้อมกับจอแสดงผลหลากหลายฟังก์ชันเพื่อระบุ 12/24 hour, Calendar, Alarm, Dual time Zones, Stopwatch และ EL backlight นาฬิกาในอุดมคติสำหรับคนเมืองในสไตล์ POLICE กันน้ำได้ลึกถึง 10ATM รับประกันระหว่างประเทศ 2 ปี

### POLICE "VOLTAGE" 男裝腕錶

VOLTAGE 是一款來自POLICE, 結合了電子數位和指針的運動型腕錶. 啡色迷彩塑膠材質錶殼和錶帶, 配襯提供12/24小時, 日曆, 鬧鐘, 雙時區, 秒錶, 電致發光顯示器的多功能錶盤, 適合一眾喜愛POLICE的消費者. 防水度TOATM, 附兩年國際保養.