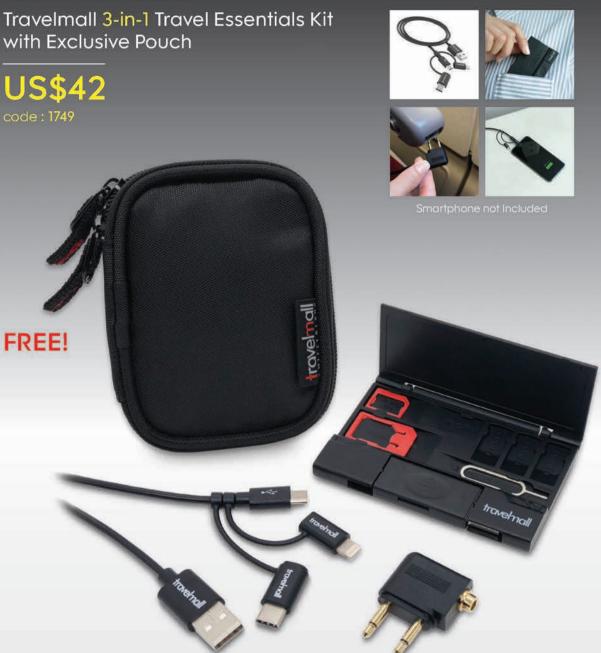

# TRAVELMALL

Essential Kit with an exclusive pouch includes Apple certified 3-in-1 Lightning, Micro-USB and USB-C intelligent cable for fast charging and high speed data transmission. Multi-Storage SIM Card Organizer (with SIM card adapters, removal pin and OTG card reader) and Dual 3.5mm Airplane Headphone Adaptor. Ultra-slim and durable design – easy to use and storage. Perfect for frequent travellers. (1 year warranty)

อุปกรณ์เสริมพร้อมกระเป้าพกพา ประกอบไปด้วยสาย 3-in-1 ได้รับ Apple certified มีสาย Lightning, Micro-USB และ USB-C เพื่อการชาร์จ และการส่ง ข้อมูลอันรวดเร็ว ที่จัดระเบียบซิมการ์ด (SIM card adapters, Pin เปิดถาด ซิมการ์ด และ OTG card reader) Adaptor ผูฟังบนเครื่องบิน 3.5 มม. (ประกันคุณภาพ 1 ปี)

### Travemall 3合1旅行必备套组加赠独家收纳包

此旅行必备套组包括获苹果认證的Lightning,Type-C,和Micro-USB 三合一充电数据线,多功能超薄SIM卡储存器(附有 SIM 卡转换器、 退卡针,OTG 讀卡器)和航空耳机转换器。超薄耐用设计,附有收纳包, 方便收纳携带,尤其适合经常外游人士。