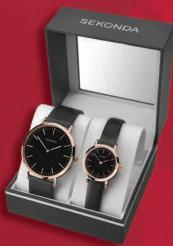

# ¶ SEKONDA

Ladies Watch Code: 1823 Page: 57

US\$77

**US\$72** 

Gents Chronograph Watch

Code: 1741 Page: 62

US\$102

### Ladies Watch

## US\$7772

code: 1823

This stylish ladies watch is brought to you from Sekonda. The round rose gold plated case is accompanied by a grey sunray stone set dial with batons. The gun metal plated stainless steel mesh bracelet completes the modern look. Guaranteed for 2 years.

นาฬิกาสำหรับสุภาพสตรีจาก Sekonda ตัวเรือน ทรงกลมชุบสีโรสโกลด์ หน้าปัดสีเทาแวววาวเมื่อ สะท้อนแสง ประดับด้วยอัญมณี สายข้อมือ สเตนเลสสตีล ดีไซน์ลายถักสาน มอบลุคสวยสไตล์ โมเดิร์น รับประกันคุณภาพ 2 ปี

思达为你献上这款时尚的女士腕表。圆形玫瑰金 表壳配以镶嵌了水晶和短棒状线条的灰色表盘。 子弹灰色的网格表带令手表更有现代感。 保修2年。