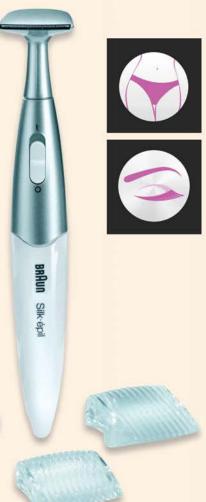

# Silk-Épil Bikini Styler

**US\$27** 

code: 293

Braun's bikini styler precisely trims and removes any unwanted hair from eyebrows, face, bikini line or other sensitive areas. This pen-sized, battery-operated precision hair remover comes in a sleek and stylish design for ultimate convenience. It is extremely precise, easy to use and the four uniquely contoured attachments make it exceptionally versatile. It also includes a pouch, cleaning brush and I AAA battery. (2-year warranty)

> เครื่องตัดแต่งขนจาก Braun เหมาะสำหรับการแต่งเล็ม และกำจัดขนได้อย่างแม่นยำ ไม่ว่าจะเป็นบริเวณคิ้ว ใบหน้า แนวบิกินี้ หรือในพื้นที่บอบบางของร่างกาย ขนาดเท่า ปากกา ทำงานด้วยแบตเตอรี่ สะดวกต่อการใช้งาน พร้อมหัวเปลี่ยน 4 แบบ ถุงผ้า แปรงทำความสะอาด และแบตเตอรี่ขนาด AAA (รับประกัน 2 ปี)

#### 女士专业脱毛仪

博朗比基尼款脱毛仪能够精准地修剪和去除眉毛、脸部、比基尼线或 其他敏感部位的任何不必要毛发。 这款管式电动操作的精准脱毛仪 采用圆滑时尚的设计,极致方便。她卓越的功能性,即使是在身体的 敏感区域同样可以安全操作,带给您温和脱毛体验。产品内包含一个 收纳袋、一把清洁刷、一节AAA电池。(两年保修)

TRAVELLER'S EXCLUSIVE 旅客专属

Satin Hair Brush - BR750