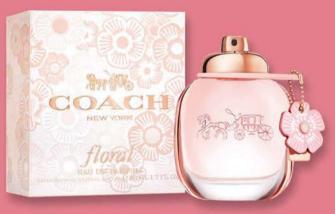

### **COACH**

Floral EDP 50ml Code: 1722 Page: 12

US\$75

**US\$70** 

# COACH Floral EDP 50ml

US\$7570

code: 1722

Coach Floral is inspired by Coach's signature leather Tea Roses and evokes the warmth of a summer's day spent in a field of wildflowers. Combining fruity and floral notes with crystal musks, the unique scent perfectly embodies Coach's femining, free spirit

Coach Floral ได้รับแรงบันดาลใจจากลายกุหลาบหอบบนหนัง ที่เป็นเสมือนเอกลักษณ์เฉพาะตัวของ Coach ทำให้หวนรำลึกถึง ความอบอุ่นในช่วงฤดูร้อนท่ามกลางทุ่งดอกไม้ป่า ผสมผสานกับ กลิ่นผลไม้และกลิ่นดอกไม้ด้วย คริสตัล มัลก์ ซึ่งเป็นกลิ่นที่โดดเด่น และปลุกความเป็นหญิงที่มีจิตวิญญาณแห่งความรักอิสระของ Coach ได้อย่างสมบรณ์แบบ

### 蔻馳花馥蕊香濃香水

惹驰花馥蕊香濃香水的灵感源自蔻驰标志性的茶玫瑰皮革系列包款,令人在夏日暖阳和烂漫花海中沉醉不归。果香花香与清灵盈透的麝香圆融合一,生动诠释了蔻驰女郎妖娆而不失率性的洒脱性格。