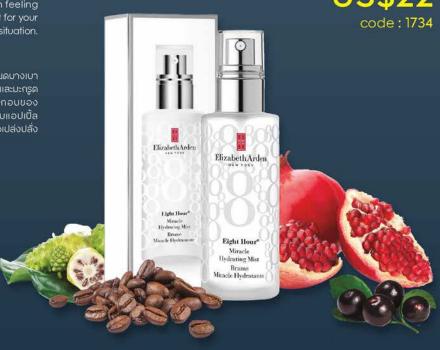

# **ELIZABETH ARDEN**

Eight Hour® Miracle Hydrating Mist 100ml

**US\$22** 

This refreshing facial mist instantly awakens the skin with a soothing touch of hydration in an ultrafine spray. The uplifting scents of lemon water, rose and bergamot will reinvigorate your skin and your senses. Powered by a blend of superfruit ingredients, aloe and apple leaf extract, rich in antioxidants and vitamins, it leaves skin feeling reinvigorated and looking healthy. Perfect for your on-the-go travel needs. Any occasion. Any situation. Refresh, set, gol

สเปรย์น้ำแร่คืนความชุ่มชื่นให้แก่ผิว ละอองละเอียดบางเบา ซึมเข้าทันทีที่ใช้ ด้วยกลิ่นหอมของน้ำมะนาว กุหลาบ และมะกรูด เพิ่มประสิทธิภาพด้วยการผสมผสานส่วนประกอบของ ซุปเปอร์ฟรูต ว่านหางจระเข้ และสารสกัดจากใบแอปเปิ้ล อุดมด้วยสารด้านอนุมูลอิสระ และวิดามิน เพื่อผิวเปล่งปลั่ง สุขภาพดีตลอดการเดินทาง

### 八小时经典保湿喷雾100ml

清新保湿,携带方便!这款清爽面部喷雾极致细腻,有助舒缓保湿,实时赋活肌肤。柠檬水、玫瑰和佛手相的提神清香,可以唤醒您的肌肤。配方内有超级水果成分、芦荟和苹果叶萃取物的混合,富含抗氧化物及维他命,令肌肤重现活力,绽放健康光采。适用于任何场合、任何情况。 清爽,定枚,出发!