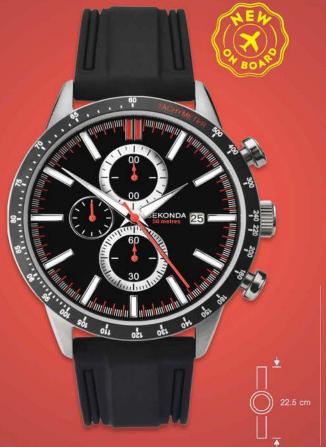

# ¶ SEKONDA

Ladies Watch Code: 1823 Page: 57

US\$77

**US\$72** 

Gents Chronograph Watch

Code: 1741 Page: 62

US\$102