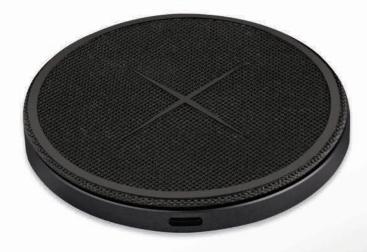

### **ENERGEA**

WIDISC Compact Wireless Fast Charging Pad 7.5/10W

## **US\$51**

code: 1707

The fast wireless charger. Compatible to QI-enable devices with fast wireless charging (10W) and standard wireless charging (7.5W). With non-slip grip to keep your phone aligned while charging. (1-Year warranty)

Compatibility

- -7.5W: iPhone X / iPhone 8 / iPhone 8 Plus (iOS 11.2 or later required)
- 10W: Samsung Galaxy S9 / S9+ / Note8 / S8 / S8+ / S7 / S7 edge / S6 edge+ / Note 5  $\,$

แท่นเราร์จไร้สายที่มีมาตรฐาน QI sองรับ Fast Charge ปล่อยไฟได้มากถึง 7.5W ซึ่งเป็นกระแสไฟที่เราร์จ iPhone ได้เร็วที่สุดในตอนนี้ ออกแบบให้มีขนาดเล็ก สะดวกต่อการพกพาไปทุก ๆ ที่ และมาพร้อมขอบกันลื่นเพื่อเพิ่มความปลอดภัย ระหว่างการใช้งาน (รับประกัน 1 ปี)