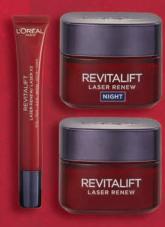

## L'ORÉAL PARIS

Revitalift Laser – Programme

US\$<del>78</del>**73** 

code: 1771

#### Results:

- Skin around the eye feels instantly smoother and looks more refreshed
   Skin texture is transformed with finer pores, firmer skin elasticity and
- visibly reduced wrinkles

  Skin is represed for a softer smoother feel with less visible signs of arrives
- Skin is renewed for a softer, smoother feel with less visible signs of aging Science:
- Pro-Xylane $^{\mathrm{TM}}$ : keeps your skin firmer

### Function:

- Anti-aging
- Anti-wrinkle
- Firming

### Contents:

- Eye Cream 15ml
- Day Cream 50ml
- Night Cream 50ml

หุดบำรุงผิวหน้าเด็มรูปแบบ เพื่อผิวรอบดวงตาเนียนนุ่มชุ่มชื้น เสริมผิวสวย ลดเลือนริ้วรอยอย่างเด็มประสิทธิภาพ พร้อมกระชับรูขุมขนให้ดูเล็กลง ฟื้นบำรุง สุขภาพผิวให้ดูอ่อนกว่าวัยจากภายใน ประกอบไปด้วย: Eye Cream ขนาด 15 มล., Day Cream ขนาด 50 มล. และ Night Cream ขนาด 50 มล.