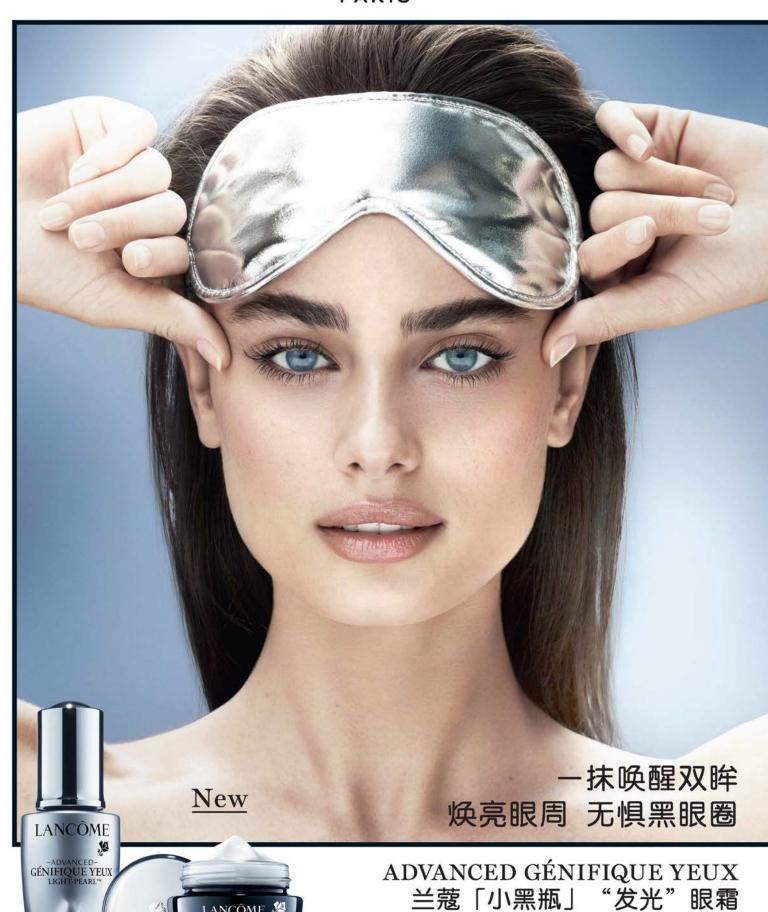

# LANCÔME

Advanced Génifique Yeux Light-Pearl™ Eye-Illuminator 20ml

US\$7469

code: 1663

Our 1st eye-illuminating serum engineered with a flexible massage applicator to help reach the most inaccessible eye areas and optimize the formula perceived efficacy. Its fresh texture acts effectively above and below the eye. A unique alchemy to reduce the appearance of eye bags, dark circles and wrinkles. Spectacular results: your eye contour looks fresh, rested and smooth.

อาย อิลูมิเนเตอร์ - ยูธ แอคติเวทตั้ง คอนเซ็นเทรต เซรั่มเพื่อดวงตาที่เปล่งปลั่ง ดูอ่อนเยาว์ เซรั่มเพื่อดวงตา ที่เปล่งปลั่งด้วแรกของเราซึ่งทำงานสอดประสานกับอุปกรณ์นวดที่มีความยืดหยุ่น เพื่อช่วยให้เข้าถึงบริเวณ รอบดวงตาที่ยากจะเข้าถึง ปรับปรุงสูตรให้ได้ประสิทธิภาพที่สัมผัสได้เนื้อเซรั่มที่ให้ความสดชื่นทำหน้าที่ได้ อย่างมีประสิทธิภาพบริเวณเหนือและได้ดวงตา มนต์เฉพาะตัวนี้ช่วยลดรั้วรอยของถุงใต้ตา ขอบตาคล้ำ และรั้วรอยเหี่ยวย่น ผลลัพธ์ที่นำประทับใจ ให้รอบดวงตาดูสดใส ได้รับการพักผ่อน และเนียนเรียบ

革命性 360° 弹力按摩亮珠 light-pearl™, 使眼周护理更精准、 灵活、深入。 轻柔按摩间,激活眼周内循环和吸收力, 弹力按摩直达肌底,淡褪黑眼圈、 减淡/ 缓解眼袋、 平滑细纹, 紧致双眸, 让你的眼睛更大, 更易年轻。 亚洲女性亲证,持续使用,双眸更大,更显年轻。