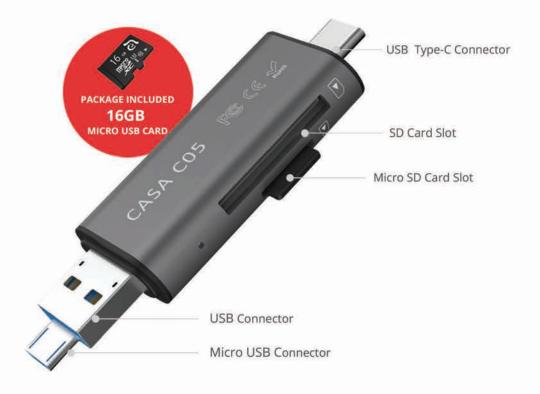

### ADAM ELEMENTS CASA

4K Reader and 16GB Memory Card

**US\$**59

code: 1704

- The world's smartest on the go 4K card reader and extended storage device
- 5-in-1 Type-C/SD/micro-SD/USB A 3.1/Mico USB interface easily share files between Android, iMac and PCs
- Designed for Drones, Tablet, Smartphone and Digital cameras.. Directly transfer or playbok 4K UHD and Full HD Videos
- Supports upto 256GB
- Easily switch SD/Micro-SD cards between your devices
- 16GB C10 Series Micro-SD Card included with the package
- 1-year International warranty

4K card reader อัจฉริยะ พร้อมอุปกรณ์ขยายหน่วยความจำ 5-in-1 รองรับ Type-C/SD/micro-SD/USB A 3.1/Mico USB interface ทำให้การแชร์ไฟล์ ระหว่าง Android, iMac และ PCs เป็นไปได้ง่ายยิ่งขึ้น ออกแบบเพื่อใช้งานกับ Drones แท็บเล็ต สมาร์กโฟน และกล้องดิจิทัลพร้อมด้วย 16GB C10 Series Micro-SD Card รวมอยู่ในแพ็คเกจ รับประกันคุณภาพระหว่างประเทศ 1 ปี

### ADAM ELEMENTS CASA 4K读卡器和16GB存储卡

- 全球最智能的4K卡阅读器和扩展存储设备
- = 5合1 Type-C / SD / micro-SD / USB 3.1 / Mico USB接口
- 轻松共享Android, iMac和PC之间的文件
- 专为无人飞行机、平板、智能手机和数码相机设计 直接传输或播放4KUHD和全高清视频
- 支持高达256GB
- 在您的设备之间轻松切换SD / Mico-SD卡
- 包装附带16GB C10系列Micro-SD卡
- 1年国际保修