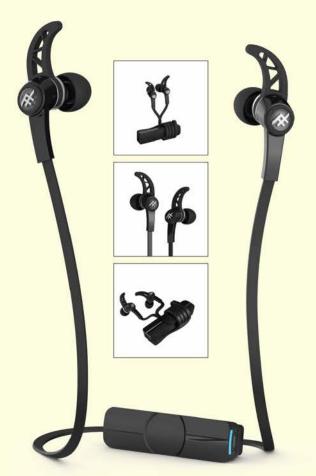

# Summit Wireless Earbuds (Black)

**US\$29** 

code: 638

Find your stride with the Summit Wireless Earbuds. Their lightweight, wireless design helps you power through any day or workout with premium sound to spare. Ergonomically designed secure-fit wings nestle in the curve of your ears to hold the earbuds in place while booming 8mm drivers keep you going when the going gets tough. (2-Year Warranty)

ก้าวข้ามทุกขีดจำกัดของหูฟังไร้สายด้วย iFrogz Summit Wireless Earbuds คุณภาพเสียงระดับพรีเมี่ย<sup>ุ</sup>ม น้ำหนักที่เบาและการเชื่อมต่อไร้สายเพิ่มความสะดวก สบายขณะสวมใส่ระหว่างออกกำลังกายหรือในชีวิตประจำ ด้วยการออกแบบ พิเศษที่ทำให้ผู้สวมใส่มั่นใจได้ว่าหูฟังไร้สาย iFrogz Summit Wireless Earbuds จะไม่หลุดออกจากหูคุณในขณะที่กำลังใช้งาน (ระยะเวลารับประกัน 2 ปี)

#### SUMMIT无线耳塞 (黑色)

用你的SUMMIT无线耳塞找到你的步伐。它们的轻量级、无线设计帮助 您每天工作时方便通话,或外出时提供随身音乐,手机听歌通话两不误。 符合人体工程学设计的一对小翅膀贴合你的耳朵曲线,以固定耳塞, 8mm强磁力高级耳机单体, 音质真实还原。(两年保修)