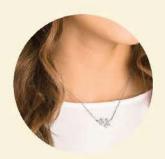

施华洛世奇独特的水晶镶嵌技术下,呈现出独特完美的装饰感。吊坠尺寸为2 x 1.5cm,采用38cm镀铑链条。

### **SWAROVSKI**

Iconic Swan Pierced Earrings

US\$10095

code: 512





This stunning pair of pierced earrings is embellished with subtly shaded graduated crystals, set in our exclusive crystal Pointiage® technique. A modern take on Swarovski's iconic swan motif, the on-trend silhouette features a large Crystal Pearl clutch for extra glamour. They measure 2.5cm.



Demonstration Photo

เสริมลุคสวยสุดคลาสสิค ด้วยต่างหูผังคริสตัลเรียงเม็ดโล่เจดสีด้วยเทคนิคพิเศษ Pointiage® ผสมผสานหงส์งามอันเป็นสัญลักษณ์ประจำแบรนด์ Swarovski ด้วยรูปทรงดีใชน์ทันสมัยประดับด้วยมุกคริสตัลเพื่อเพิ่มความหรูหรา ขนาด 2.5 ชม.

### 标志性天鹅穿孔耳环

这件令人惊艳的穿孔耳环镰有细微渐变色调的水晶,采用独家Pointiage®水晶镶嵌技术,完美表达水晶的微妙质感。天鹅是施华洛世奇的标志性图案,它象征着现代经典时尚。耳环另附有一颗白色珍珠,为精致的饰品增添古典魅力。尺寸2.5cm。







Sometimes, a subtle accent is all you need to make a statement of timeless elegance. This delicate pendant is inspired by fine jewelry and frosty winter leaves. Combining clear crystal sparkle, Crystal Pearls, and rhodium plating, it would make a thoughtful and easy-to-wear gift. The pendant comes on a chain. (38 cm)

บางครั้ง เครื่องประดับชิ้นเล็กๆ เรียบง่ายแต่สร้างความประทับใจ ได้ไม่รู้ลืม สร้อยคอดีไซน์ละเอียดละออที่ได้แรงบันดาลใจมาจาก อัญบณีชั้นดี ด้วยรูปทรงใบไม้ในฤดูหนาว ผสานกับคริสตัลใส มอบประกายแวววาว ชุบโรเดียม เหมาะสำหรับเป็นของขวัญที่ ป่งบอกถึงความใส่ใจในรายละเอียดจี้มาพร้อมกับสร้อย (ขนาด 38 ซม.)

有时候,你需要一种微妙的饰物来表达永恒的优雅,施华洛世奇这款精美吊坠的设计灵感源自高级珠宝和寒冷的冬季叶子。 搭配了三种不同材质的项链: 透明光泽的水晶、白色无瑕的珍珠和镀铑链条,设计成如此周到及易于佩戴的饰物。 (链长38厘米)



### **SWAROVSKI**

**Louison Pearl Pierced Earrings** 

**US\$100