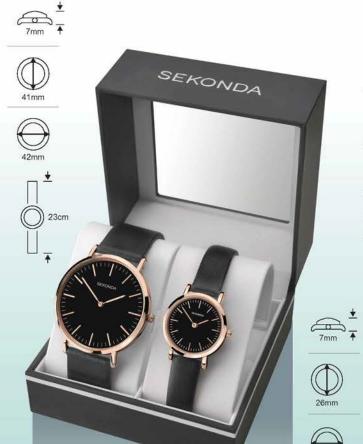

# ¶ SEKONDA

Ladies Watch Code: 1823 Page: 57

US\$77

**US\$72** 

Gents Chronograph Watch

Code: 1741 Page: 62

US\$102

### Ladies Watch

## US\$7772

code: 1823

This stylish ladies watch is brought to you from Sekonda. The round rose gold plated case is accompanied by a grey sunray stone set dial with batons. The gun metal plated stainless steel mesh bracelet completes the modern look. Guaranteed for 2 years.

นาฬิกาสำหรับสุภาพสตรีจาก Sekonda ตัวเรือน ทรงกลมชุบสีโรสโกลด์ หน้าปัดสีเทาแวววาวเมื่อ สะท้อนแสง ประดับด้วยอัญมณี สายข้อมือ สเตนเลสสตีล ดีไซน์ลายถักสาน มอบลุคสวยสไตล์ โมเดิร์น รับประกันคุณภาพ 2 ปี

思达为你献上这款时尚的女士腕表。圆形玫瑰金 表壳配以镶嵌了水晶和短棒状线条的灰色表盘。 子弹灰色的网格表带令手表更有现代感。 保修2年。

### **SEKONDA**

Ladies Gift Set

## US\$<del>102</del>97

code: 1518

This elegant ladies gift set is brought to you from Sekonda. The watch features a stone set case enhanced with a grey sunray dual layer dial. The matching pendant and earrings make this set the perfect gift or self-purchase for any occasion. The watch is guaranteed for 2 years.

ชดของขวัญพิเศษที่มอบความหรหรา มีระดับให้แก่ผู้สวมใส่จาก Sekonda เช็ด นาฬิกาข้อมือประกอบไปด้วยอัญมณี ประดับหน้าปิด เสริมความโดดเด่นด้วย หน้าปัดสีเทาแวววาวเมื่อกระทบแสง พร้อมด้วย**จี้** และต่างหูเข้าชุด เหมาะสำหรับ เป็นของขวัญในโอกาสต่าง ๆ รับประกัน คุณภาพถึง 2 ปี