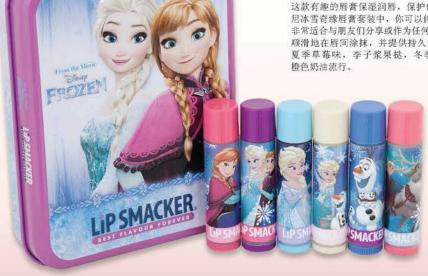

Protect your lips from the cold with this fun flavoured, moisturizing Frozen-inspired Lip Smackerl Experience the magic of Disney's Frozen with Anna, Elsa and their friends in this 6-piece Lip Smacker® Disney Frozen Tin: perfect for sharing or as an addition to any Frozen fan's collection. Delicious flavours glide on lips smoothly and provide moisture that lasts. Includes six Frozen-inspired flavours: Summer Strawberry Glow, Plum Berry Tart, Winter Berry Frost, Frozen Banana Pop, Blueberry Icy Pop, Orange Cream Pop.

## LIP SMACKER®

Disney Frozen

**US\$18** 

code: 654

ป้องกันรัมฝีปากจากความหนาวด้วย Lip Smacker® จากหนัง Frozen ลิ้มรสความ สนุกสนานไปกับ Anna, Elsa และเพื่อนๆ มอบความนุ่มชุ่มชึ้นให้แก่เรียวปาก พร้อม 6 รสชาติโดนใจได้แก่ Summer Strawberry Glow, Plum Berry Tart, Winter Berry Frost, Frozen Banana Pop, Blueberry Icy Pop และOrange Cream Pop

#### FROZEN冰雪奇缘

这款有趣的唇膏保湿润唇,保护你的双唇兔受寒冷侵袭! 在这款六件套迪士 尼冰雪奇缘唇膏套装中,你可以体验到安娜、艾尔莎及其朋友们的魔力,它们 非常适合与朋友们分享或作为任何冰雪粉丝系列的收藏礼物。 美味的唇膏可以 顺滑地在唇间涂抹,并提供持久的水分保护。 组合套装包括六种冷冻风味: 夏季草莓味,李子浆果挞,冬季浆果霜,冷冻香蕉流行,蓝莓冰爽流行, 橙色奶油流行。