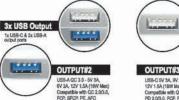

# UE10030MP Smartphone, Tablets, Apple Watch & more

**US\$70** 

code: 1809

The ultimate fast charge lithium polymer power bank with 10000mAh and 3 outputs - 1xUSB-C and 2xUSB-A that support fast charge technologies for Apple, Android, Smartwatch up to 4xfaster. The USB-C input gives you approx 3 hours of recharge time.

นวัตกรรมใหม่แบตเตอรี่สำรองที่ชาร์จเร็วกว่าปกติ 4 เท่า ความจ 10000 mAh สามารถใช้ได้ 3-4 ครั้ง และชาร์จ อุปกรณ์หลายเครื่องได้พร้อมกับผ่าน USB-C 1 ช่อง และ USB-A 2 ช่อง รองรับ Quick Charge และ Fast Charge และการ รีษาร์จรวดเร็วพร้อมใช้งานภายใน 3 ชั่วโมง

10,000 毫安时的电量可为智能手机充电多达 3 次。同时对多款设备进行充电。 支持1个USB-C 和 2 个通用的 USB-A 端口 用于为设备快速充电, 3小时充好使用。

10k

5V 2A (10W), 9V 2A (18W)

OUTPUT#1