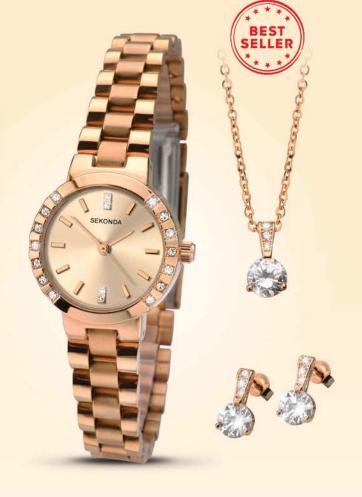

### Ladies Rose Gold Watch Gift Set

**US\$79** 

code: 1396

This stunning ladies gift set is brought to you from Sekonda. The impressive watch has a rose gold plated case displaying a sunray rose stone set dial with batons. The matching pendant and earrings make this set the perfect gift or self-purchase and suitable for any occasion. The watch is guaranteed for 2 years.

ชุดของขวัญที่มอบความเจิดจรัสให้แก่ คุณสุภาพสตรีจาก Sekonda ตัวเรือน นาฬิกาชุบโรสโกลด์ อวดหน้าปัดสวย ประดับด้วยอัญบณี มาพร้อมกับจี้ และ ต่างหูเข้าชุดกัน เหมาะสำหรับเป็นของขวัญ ล้ำค่ามอบให้ในโอกาสต่าง ๆ รับประกัน คุณภาพ 2 ปี

#### 女士玫瑰金手表礼品套装

经典品牌Sekonda专为各位女士设计 的玫瑰金手表礼品套装。该款手表为令 人倾心的玫瑰金表壳, 散发如阳光-般的光泽,表盘上镶有玫瑰石。 匹配的 吊坠和耳环使这套礼物完美而出众, 轻松搭配任意场合。作为奖赏自己的礼 物,或者馈赠家人朋友,该礼品套装 都是无比超值,令人艳羡。保质期2年。

TRAVELLER'S EXCLUSIVE 旅客专属