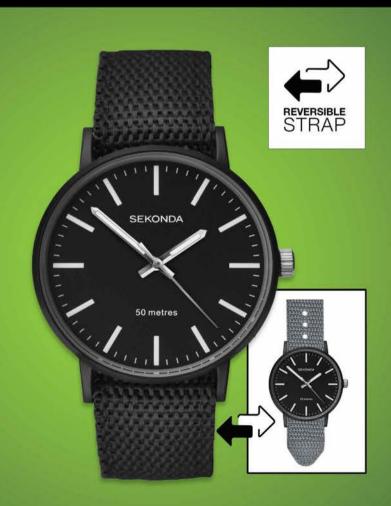

# ¶ SEKONDA

Ladies Watch Code: 1823 Page: 57

US\$77

**US\$72** 

Gents Chronograph Watch

Code: 1741 Page: 62

US\$102

### **SEKONDA**

Ladies & Gents **Dual Gift Set** 

Code: 631

Page: 60

US\$102

### **SEKONDA**

Ladies & Gents Dual Gift Set

US\$10297

code: 631

This contemporary ladies and gents dual gift set is brought to you by Sekonda. The matching watches feature a black dial with batons. With black straps completing the look, these watches are perfect for every occasion. The Watch is guaranteed for 2 years.

> เช็ตนาฬิกาดีไซน์ร่วมสมัยสำหรับสุภาพบุรุษ และสตรีจาก Sekonda หน้าปัดสีดำ สายข้อมือสีดำ เรียบหรูเหมาะกับ ทุกโอกาส รับประกันคุณภาพ 2 ปี

### 女士和绅士共用礼品盒

这套实用派女士和绅士共用礼品盒是由Sekonda为您 提供的。其相称的手表,特色在于镶嵌短棒状线条的黑 色表面。配上了黑色表带的完整形象,这些手表可以十 全十美地在任何场合使用。保证期为2年。

TRAVELLER'S EXCLUSIVE 旅客专属

Gents Chronograph Watch