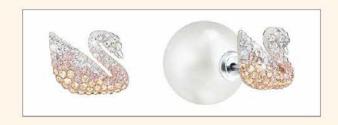

### 宝思薇BROSWAY水晶项链

这款精巧优雅的双圈项链饰以闪亮的施华洛世奇水晶吊坠, 是送给心仪女士的完美礼物。

MADE OF ITALY

www.brosway.com

Demonstration Photo

A modern take on an iconic piece. Capturing the grace and elegance of a swan, this pendant sparkles softly enough to complement any outfit. It is delicately embellished with subtly-shaded graduating crystals, set in Swarovski's exclusive crystal Pointiage® technique. The pendant measures 2 x 1.5cm and comes on a 38cm rhodiumplated chain.

ผสมผสานดีไซน์โมเดิร์น สร้างผลงานชิ้นโอคอนที่สวยสง่า เรียบหรู ดุจหงส่งาม จี๊เปล่งประกายช่วยให้ชุดที่ใส่ดูโดดเด่นขึ้น การผิงคริสตัลเรียงเม็ดไล่เฉดสีด้วย เทคนิค Pointiage® อันเป็นเอกสิทธิ์เฉพาะของ Swarovski จี๊มัขนาด 2 x 1.5 ชม. และมาพร้อมกับสร้อยชุบโรเดียมความยาว 38 ชม.

#### 天鹅吊坠

天鹅象征着高贵和优雅,是现代经典时尚的象征。吊坠散发着柔和的光泽,可隐心搭配任意服饰。渐变水晶的微妙阴影,在施华洛世奇独特的水晶镶嵌技术下,呈现出独特完美的装饰感。吊坠尺寸为2 x 1.5cm,采用38cm镀铑链条。