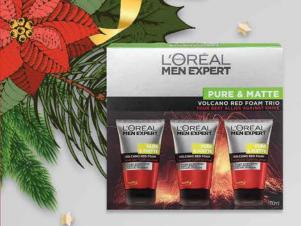

## **PURE & MATTE**

BEAT ACNE WITH EXPLOSIVE VOLCANO POWER

VOLCANO RED FOAM 火山岩控油清痘洁面膏 100MLX 3

## L'ORÉAL PARIS

Pure & Matte -Volcano Red Foam Trio

**US\$13** 

code: 1822

### Results:

- Skin is matte for long. It feels fresh & smooth. With this gentle cleansing, skin stays comfortable.

#### Science:

 Volcanic mineral and anti-bacterial active: Deeply purge pores by capturing & removing oil & impurities. Dry out existing pimples and reduce redness & itchiness. Prevent breakouts & pimple

### Function:

- Cleansing
- Volcano Red Foam 100ml x3

โฟมล้างหน้าคืนความสดชื่น เนียนนุ่ม มอบความรู้สึกผ่อนคลายเบาสบายผิว ด้วยแร่ธาตุอันทรงประสิทธิภาพจากภูเขาไฟ และสารด้านแบคทีเรีย ทำความ สะอาดสิ่งสกปรกที่อุดดันรูขุมขน ขจัดน้ำมันส่วนเทิน ลดรอยแดง อาการคัน แก้ปัญหาการเกิดสิว และสิวที่อาจเกิดขึ้นอีกครั้ง ประกอบไปด้วย Volcano Red Foam ขนาด 100 มล. 3 ชิ้น