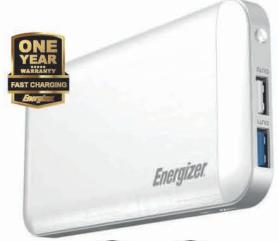

# **ENERGIZER**

# UE10030MP Smartphone, Tablets, Apple Watch & more

**US\$70** 

code: 1809

The ultimate fast charge lithium polymer power bank with 10000mAh and 3 outputs - 1xUSB-C and 2xUSB-A that support fast charge technologies for Apple, Android, Smartwatch up to 4xfaster. The USB-C input gives you approx 3 hours of recharge time.

นวัตกรรมใหม่แบตเตอรี่สำรองที่ชาร์จเร็วกว่าปกติ 4 เท่า ความจ 10000 mAh สามารถใช้ได้ 3-4 ครั้ง และชาร์จ อุปกรณ์หลายเครื่องได้พร้อมกับผ่าน USB-C 1 ช่อง และ USB-A 2 ช่อง รองรับ Quick Charge และ Fast Charge และการ รีษาร์จรวดเร็วพร้อมใช้งานภายใน 3 ชั่วโมง

10,000 毫安时的电量可为智能手机充电多达 3 次。同时对多款设备进行充电。 支持1个USB-C 和 2 个通用的 USB-A 端口 用于为设备快速充电, 3小时充好使用。

10k

5V 2A (10W), 9V 2A (18W)

OUTPUT#1