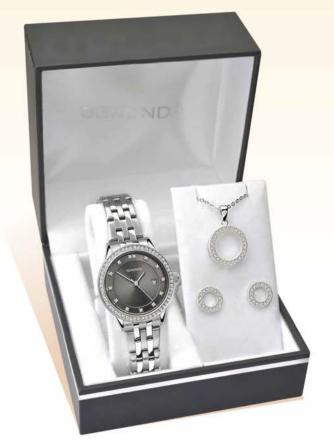

# Gift Festival

Ladies Gift Set Code: 1518 Page: 59

US\$102

**US\$97** 

### **SEKONDA**

Ladies Gift Set

## US\$<del>102</del>97

code: 1518

This elegant ladies gift set is brought to you from Sekonda. The watch features a stone set case enhanced with a grey sunray dual layer dial. The matching pendant and earrings make this set the perfect gift or self-purchase for any occasion. The watch is guaranteed for 2 years.