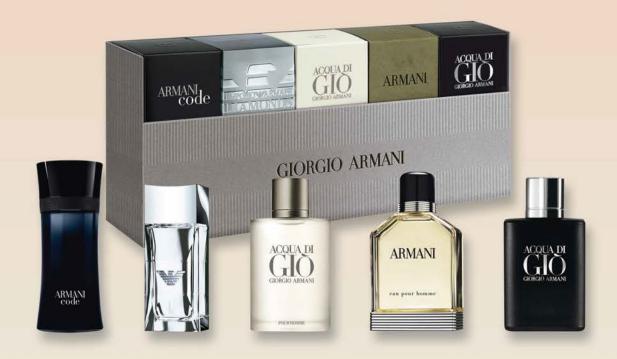

# GIORGIO ARMANI

Men's Coffret

**US\$56** 

code: 1628

This Armani set of miniatures is the perfect collection of men's fragrances. All the know-how of Giorgio Armani is condensed in this rare collection. Each of these perfumes fits with a different part of your personality, making you free to be who you want to be.

- · ACQUA DI GIO EDT 5ml
- · ARMANI CODE EDT 4ml
- DIAMONDS EDT 4ml
- EAU POUR HOMME EDT 7ml
- ACQUA DI GIO PROFUMO 5ml

### 阿玛尼男士香水迷你套装

这一阿玛尼小型套装是为男士准备的完美香水系列。所有关于阿玛尼 的精髓都浓缩其中。其中的每一款香水都可以对应您个性中的不同面, 让您随心所欲保持本色。

- · 阿玛尼寄情男士香水5ml
- · 阿玛尼印记男士香水4ml
- · 阿玛尼珍钻男士香水4ml
- · 阿玛尼本色男士香水7ml
- · 阿玛尼寄情男士香水 (典藏版) 5ml

น้ำหอมสำหรับสุภาพบุรุษสไตล์ Armani ในขวดขนาดมินิ รวบรวมน้ำหอมชื่อดัง หลากหลายรุ่นอยู่ในคอลเลคชั่นนั้ กลิ่นหอมอันเป็นเอกลักษณ์ เพื่อบ่งบอก ความเป็นตัวคุณ

- · ACQUA DI GIO EDT (5ml)
- ARMANI CODE EDT (4ml)
- DIAMONDS EDT (4ml)
- EAU POUR HOMME EDT (7ml)
- ACQUA DI GIO PROFUMO (5ml)