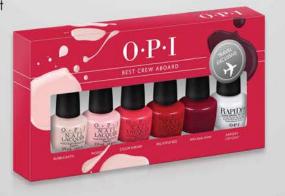

### OPI

### Best Crew Aboard (6 x 3.75ml)

**US\$28** 

code: 1816

If your destination is beautiful color, then you have arrived. Included are 6 mini bottles in the ideal travel size, perfect for carry-on! OPI presents our 5 best-selling shades (Bubble bath, Cajun Shrimp, Big apple red, Malaga wine, Passion) plus Rapidry top coat, a fast-drying coat of shine and protection to nails, perfect for quick touchups to your manicure between flights. Providing quick-drying & high-shine lacquers, OPI is the #1 salon brand worldwide.

แสวงหาสีสัน สู่ปลายนิ้วสวยของคุณ ด้วยน้ำยาทาเล็บ OPI ขนาดมินิ พกพาสะดวก 6 ขวด ประกอบด้วย 5 เจดสีขายดี (Bubble bath, Cajun Shrimp, Big apple red, Malaga wine, Passion) และ Rapidry top coat ช่วยให้สีแห้งเร็ว เพิ่มความเงางาม ปกป้อง เรียวเล็บของคุณ เหมาะสำหรับแต่งแต้มสีที่ขาดหายในระหว่างเดินทาง

#### OPI Best Crew Aboard - 6 x 3.75毫升

假如您想追求艳丽颜色,您的梦想随时都可实现。包含 6 枝迷你装甲油,旅行装大小最适合存放于手提行李! OPI 为您呈献最受欢迎的 5 种色调(Bubble bath, Cajun Shrimp, Big apple red, Malaga wine, Passion) ,加上Rapidry top coat,能快速为指甲添上亮泽和保护,最适合在航程之间快捷地修饰您的美甲。

OPI 是全球第一美甲专门店品牌,为您带来多种快干及亮丽甲油。