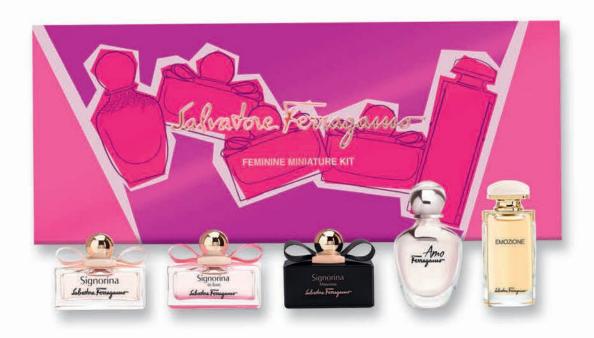

# SALVATORE FERRAGAMO

Feminine Miniature Travel Kit (5 X 5ml)

US\$56

code: 1760

A modern and eye-catching miniature offer with the most delightful feminine fragrances selection. A renewed selection of miniatures to feel different every single day. All miniatures are boxed and recall the timeless Ferragamo's iconic creations. CONTAINS:

5ml Signorina EDP

5ml Signorina Misteriosa EDP

5ml Signorina In fiore EDT

5ml Emozione EDP

5ml AMO Ferragamo

ชุดเช็ตน้ำหอมผู้หญิง ของซัลวาทอเร่ เฟอร์รากาโม ขนาดพกพา (5x5 มล.) คอลเลคชั่นที่สง่างามของสุดยอดน้ำหอม จากแบรนด์ ซัลวาทอเร่ เฟอร์รากาโม (Salvatore Ferragamo) นิว อาโม เฟอร์รากาโม, ชินนอริน่า เออ เดอ พาร์ฟูม, ชินนอริน่า มิสเตอร์ริโอซาร์, ชินนอริน่า อิน ฟิอเร่ และ อิโมซิโอเน่ เหมาะกับการเป็นของขวัญสุดพิเศษ ซึ่งเอ็กซ์คลูซีฟ เฉพาะ Travel Retail

### 菲拉格慕迷你女士香氛旅遊套裝(5x5毫升)

菲拉格慕迷你女士香水套裝是優雅的菲拉格慕香水系列中最出 色的產品,內含全新我愛女士香水、伊人女士香水、玄魅伊人女士香水、 花漾伊人女士淡香水及情愫女士香水。此特別版可用作收藏或分 為小禮品之用,旅遊零售獨家發售