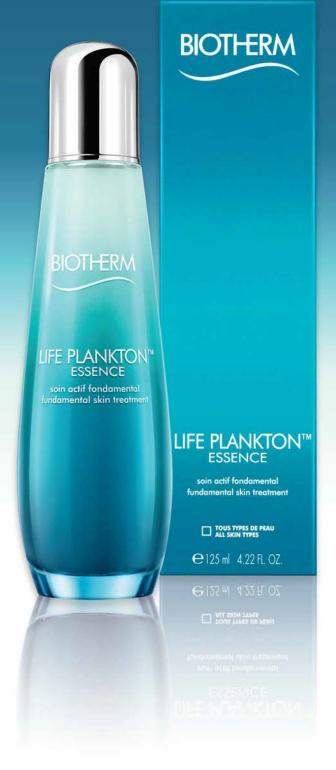

# **BIOTHERM**

Life Plankton™ Essence 125ml

US\$6560

code: 1775

[STEP 0] of everyday beauty routine to activate skin renewal and enhance absorption. Skin feels 2 years younger in 8 days\*. \*Tactile evaluation of apparent age by blindfolded judges, 28 women, once during the day and once at night on hand after 8 days – average results perceived 2.7 years younger.

ขั้นตอนแรกเพื่อกิจวัตรในการปรนนิบัติผิว เพื่อพื้นป่ารุง ปลุกผิวสวย ด้วยการ ซึมซาบที่รวดเร็ว ให้ผิวดูอ่อนกว่าวัยลง 2 ปี ภายใน 8 วัน โดยมีผู้หญิงในช่วง อายุต่าง ๆ จำนวน 28 คน เข้าทดสอบสวมผ้าปิดตา และทดลองใช้ผลิตภัณฑ์ บนผิวมือ เช้า และเย็น หลังจาก 8 วัน ผลที่ได้เฉลี่ยแล้วผิวอ่อนเยาว์กว่าอายุจริงขึ้น 2.7 ปี

作为所有护肤程序的[STEP 0], 快速渗透, 赋活肌肤细胞, 完美配合并提升后续护肤品功效。 只需八天, 测试者肌肤如同年轻两年\*。 \*28位女性早晚于手上使用8天后, 经蒙眼评审员凭触感评估之肌肤表面年龄, 平均年轻2.7年