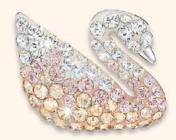

### 宝思薇BROSWAY水晶项链

这款精巧优雅的双圈项链饰以闪亮的施华洛世奇水晶吊坠, 是送给心仪女士的完美礼物。

MADE OF ITALY

www.brosway.com

Demonstration Photo

A modern take on an iconic piece. Capturing the grace and elegance of a swan, this pendant sparkles softly enough to complement any outfit. It is delicately embellished with subtly-shaded graduating crystals, set in Swarovski's exclusive crystal Pointiage® technique. The pendant measures 2 x 1.5cm and comes on a 38cm rhodiumplated chain.

ผสมผสานดีไซน์โมเดิร์น สร้างผลงานชิ้นโอคอนที่สวยสง่า เรียบหรู ดุจหงส่งาม จี๊เปล่งประกายช่วยให้ชุดที่ใส่ดูโดดเด่นขึ้น การผิงคริสตัลเรียงเม็ดไล่เฉดสีด้วย เทคนิค Pointiage® อันเป็นเอกสิทธิ์เฉพาะของ Swarovski จี๊มัขนาด 2 x 1.5 ชม. และมาพร้อมกับสร้อยชุบโรเดียมความยาว 38 ชม.

#### 天鹅吊坠

天鹅象征着高贵和优雅,是现代经典时尚的象征。吊坠散发着柔和的光泽,可隐心搭配任意服饰。渐变水晶的微妙阴影,在施华洛世奇独特的水晶镶嵌技术下,呈现出独特完美的装饰感。吊坠尺寸为2 x 1.5cm,采用38cm镀铑链条。