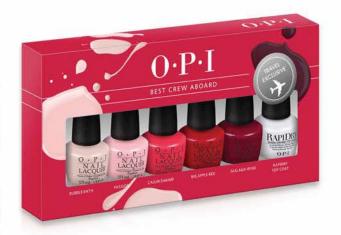

### OPI

### Best Crew Aboard (6 x 3.75ml)

**US\$28** 

code: 1816

If your destination is beautiful color, then you have arrived. Included are 6 mini bottles in the ideal travel size, perfect for carry-on! OPI presents our 5 best-selling shades (Bubble bath, Cajun Shrimp, Big apple red, Malaga wine, Passion) plus Rapidry top coat, a fast-drying coat of shine and protection to nails, perfect for quick touchups to your manicure between flights. Providing quick-drying & high-shine lacquers, OPI is the #1 salon brand worldwide.

แสวงหาสีสัน สู่ปลายนิ้วสวยของคุณ ด้วยน้ำยาทาเล็บ OPI ขนาดมินิ พกพาสะดวก 6 ขวด ประกอบด้วย 5 เจดสีขายดี (Bubble bath, Cajun Shrimp, Big apple red, Malaga wine, Passion) และ Rapidry top coat ช่วยให้สีแห้งเร็ว เพิ่มความเงางาม ปกป้อง เรียวเล็บของคุณ เหมาะสำหรับแต่งแต้มสีที่ขาดหายในระหว่างเดินทาง

#### OPI Best Crew Aboard - 6 x 3.75毫升

假如您想追求艳丽颜色,您的梦想随时都可实现。包含 6 枝迷你装甲油,旅行装大小最适合存放于手提行李! OPI 为您呈献最受欢迎的 5 种色调(Bubble bath, Cajun Shrimp, Big apple red, Malaga wine, Passion) ,加上Rapidry top coat,能快速为指甲添上亮泽和保护,最适合在航程之间快捷地修饰您的美甲。

OPI 是全球第一美甲专门店品牌,为您带来多种快干及亮丽甲油。