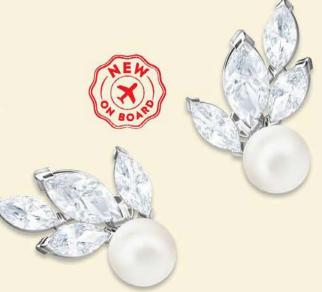

### **SWAROVSKI**

**Louison Pearl Pierced Earrings** 

**US\$100** 

code: 1805

When it comes to timeless elegance, sometimes less is more. Inspired by fine jewelry and frosty winter leaves, this delicate pair of pierced earrings adds just the right amount of sparkle for a sophisticated touch of glamour. The design blends clear crystal, Crystal Pearls, and rhodium plating: a chic and easy-to-wear combination that is perfect for gift giving.

เมื่อนึกถึงความสง่างามเหนือกาลเวลา บางครั้งน้อยแต่มาก คือความงดงามอันเป็นอมตะ ได้แรงบันดาลใจมาจากอัญมณี ชั้นดี ด้วยรูปทรงใบไม้ในฤดูหนาว ต่างหูแบบเจาะ เพิ่มประกาย หรูหราเจิดจรัส ดีโซน์ที่ผสมผสานระหว่างคริสตัลใส และคริสตัล ไปมุก ชูปโรเดียม เหมาะสำหรับเป็นของขวัญชิ้นพิเศษ

令优雅魅力永恒不变的,是"少即是多"。 这款简洁精致的穿孔耳环灵感来自高级珠宝和寒冷的冬季叶子,为您带来精致的魅力。 设计融合了透明水晶、白色珍珠和镀铑,时尚风尚,易于佩戴,亦适合作为馈赠佳品。

**Demonstration Photo** 

A new signature design to equal Stardust and Slake, the irresistible Crystaldust Bangle is crafted using Swarovski's Crystal Rock tech-nique. It is lavishly encrusted with dark multi-hued crystals for unparalleledsparkle. Its on-trend spiral silhouette is versatile and expressive, whilst the stainless steel capped ends, embellished with crystals, finish its clean design perfectly. Slip on to your arm for instant glamouror layer with others for a high-octane look.