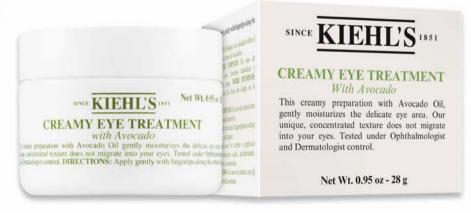

# ▲ KIEHL'S

Creamy Eye Treatment with Avocado 28g

Code: 1728 Page: 22

US\$60 US\$55

# KIEHL'S

Creamy Eye Treatment with Avocado 28g

US\$<del>60</del>55

code: 1728

Our most popular eye cream, this creamy preparation with Avocado Oil gently moisturizes the delicate skin of the eye area. Its unique water-in-oil molecule instantly refreshes with a burst of hydration. Our unique, concentrated texture will not migrate into eyes. Ophthalmologist-Tested. Dermatologist-Tested.