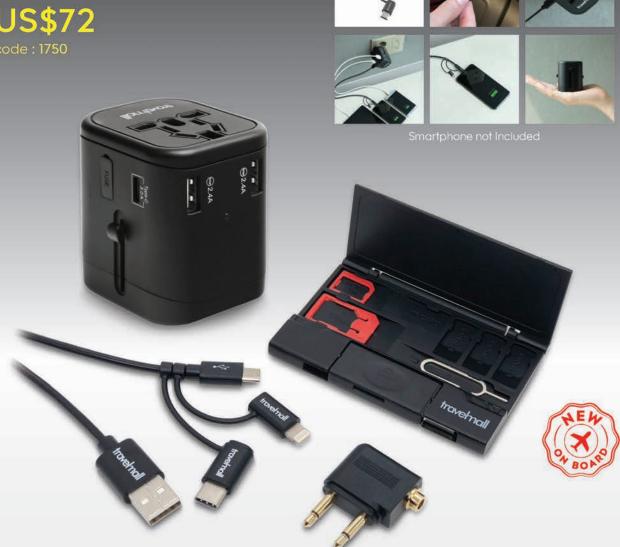

# TRAVELMALL

Essential Kit with an exclusive pouch includes Apple certified 3-in-1 Lightning, Micro-USB and USB-C intelligent cable for fast charging and high speed data transmission. Multi-Storage SIM Card Organizer (with SIM card adapters, removal pin and OTG card reader) and Dual 3.5mm Airplane Headphone Adaptor. Ultra-slim and durable design – easy to use and storage. Perfect for frequent travellers. (1 year warranty)

อุปกรณ์เสริมพร้อมกระเป้าพกพา ประกอบไปด้วยสาย 3-in-1 ได้รับ Apple certified มีสาย Lightning, Micro-USB และ USB-C เพื่อการชาร์จ และการส่ง ข้อมูลอันรวดเร็ว ที่จัดระเบียบซิมการ์ด (SIM card adapters, Pin เปิดถาด ซิมการ์ด และ OTG card reader) Adaptor ผูฟังบนเครื่องบิน 3.5 มม. (ประกันคุณภาพ 1 ปี)

### Travemall 3合1旅行必备套组加赠独家收纳包

此旅行必备套组包括获苹果认證的Lightning,Type-C,和Micro-USB 三合一充电数据线,多功能超薄SIM卡储存器(附有 SIM 卡转换器、 退卡针,OTG 讀卡器)和航空耳机转换器。超薄耐用设计,附有收纳包, 方便收纳携带,尤其适合经常外游人士。

# **TRAVELMALL**

Travemall 4-in-1 Four-USB Worldwide Adapter Premium Set

# **US\$72**

High performance (4.5A) Travel Adapter features a universal outlet, 3 USB-A and the USB-C rapid charging port to recharge most portable devices or Macbook Air at the same time. Apple MFI certified 3-IN-1 cable (micro-USB, Type C and lightning), Multi-storage card set with SIM card removal pin, OTG card reader, dual 3.5mm airplane headphone adapter are included. Carry this must-have travel set with you wherever you go. The perfect gift for any occasion. (1 year warranty)

Adaptor (4.5A) ประกอบด้วยปลิ๊กอเนกประสงค์ USB-A 3 ช่อง และ USB-C ชาร์จอุปกรณ์ไฟฟ้าพกพา หรือ Macbook Air ได้พร้อมกัน สาย 3-IN-1 (micro-USB, Type C และ lightning) ได้รับ Apple MFI certified มีช่องเก็บการ์ด, Pin เปิดถาดซิมการ์ด, OTG card reader และ Adaptor หูฟังบนเครื่องบิน 3.5 มม. (ประกันคุณภาพ 1 ปี)

高性能 (4.5A) 旅行适配器具有通用插座, 3 个 USB-A 和 USB-C 快速充电端口, 可同时为大多数便携式设备或 Macbook Air 充电。 Apple MFI 认证的 3-IN-1 电缆 (微型 USB, C 型和闪电), 带有 SIM 卡退卡针的多存储卡套件, OTG 读卡器, 双 3.5mm 飞机耳机适配器。 方便随身携带的必备的旅行套装。 适合任何场合的完美礼物。(1年保修)