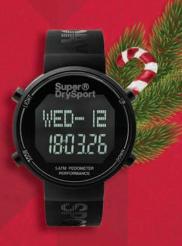

### SUPERDRY >

"DIGI PEDOMETER" Watch

Code: 1448

Page: 67

US\$109

**US\$104** 