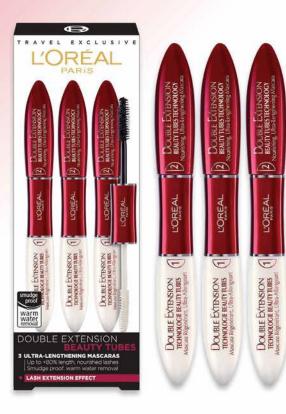

### L'ORÉAL PARIS

Double Extension Beauty Tubes Trio

**US\$45** 

code: 1764

#### Result:

- Nourishing, ultra-lengthening lashes
   Technology:
- Ceramide R + Fibers: step 1 ultra lengthening
- Tubing Technology: step 2 evenly distributes intense color from root to tip, without clumping
- Waterproof and smudgeproof

Contents:

- Double Extension Beauty Tubes Mascara (Black) x3

มาสคาร่าบำรุงขนตา และเพิ่มความยาวพิเศษใน 2 ขั้นตอน เริ่มด้วยเทคโนโลยี Ceramide R และ Fibers ต่อขนตาให้ยาวขึ้นพร้อมการบำรุง ขั้นตอนที่ 2 แกคโนโลยี Tubing เพื่อขนตาเรียงเส้นเรียวยาวสวยงาม ไม่จับตัวเป็นก้อน กันน้ำ ไม่เลอะใต้ตาระหว่างวัน ประกอบไปด้วย Double Extension Beauty Tubes Mascara (สีดำ) 3 แท่ง