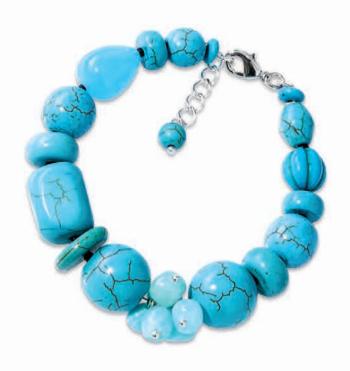

# **US\$16**

code: 483

Turquoise is one of the oldest protection amulets, and was also known as a symbol of wealth in many ancient cultures. Strength, protection from harm, psychic sensitivity and connection to the spirit world if given a turquoise by a loving friend, that stone would protect the wearer from negative energy and bring good fortune. The turquoise is the symbol of friendship. It also brings peace to the home. This stone is a very personal and meaningful stone to one who wears it. Turquoise takes on the characteristics of the owner. Length of Bracelet: 17.5cm

สร้อยข้อม้อเทอร์ควอยส์ ได้รับควาบนิยมมาก เป็นหินแห่งพลัง และช่วยปกป้อง ผู้เป็นเจ้าของ จากอันตราย และโรคภัยต่าง ๆ มีคุณสมบัติด้าน ความรัก ความเมตตา มีชีวิต ชีวา เสริมสร้าง สดิปัญญา ความคิดสร้างสรรค์ บำบัดโรคทางเดิน หายใจ ณิแพ้ ไขข้ออักเสบ บรรเทาอาการปวดศีรษะ

> 绿松石是最古老的护身符之一,在古老文化中常常被当 作财富的象征。绿松石象征力量,保护,不受伤害, 通达精神世界。如果将绿松石送给朋友,那么绿松石将 会帮助主人抵御负能量,给主人带来好运。绿松石是友 谊的象征,它也给每个家庭带来和睦,是非常有个性和 有意义的石头,彰显主人的不凡品位。