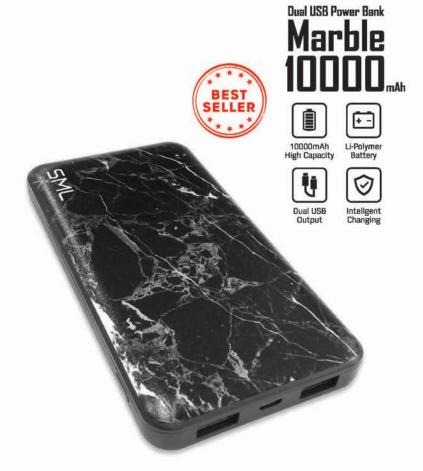

# SML

## Power Bank Dual USB 10000 mAh

**US\$27** 

code: 639

Power Bank 10,000mAh capacity with dual USB output, Compartible with Iphone, Ipad and Android smartphones, Lithium polymer battery with high quality for polymer battery with high quality for longer storage, Tamperature support 0-40 C. (1 - year Warranty)

Power Bank ความจุ 10,000mAh พร้อม USB 2 ช่อง ใช้ร่วมกับ Iphone, Ipad และ สมาร์ทโฟน Android แบตเตอรี่ลิเธียมโพลิเมอร์คุณภาพเยี่ยม เก็บไฟได้นาน รองรับอุณหภูมิที่ 0-40 C. (ระยะเวลารับประกัน 1 ปี)

#### 双 USB 10000 毫安充电宝

此款充电宝 10,000mah 容量,双USB输出,适合 lphone, Ipad 和 Android 智能手机, 高品质的锂聚合物电池提 供更长的存储时间. 温度 0-40 C均可适用。(一年保修)