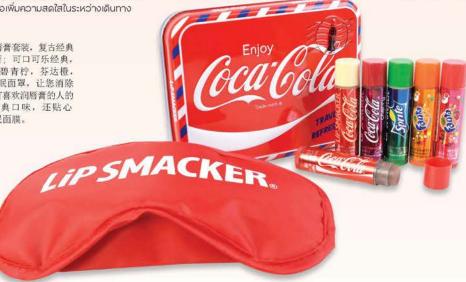

TRAVELLER'S EXCLUSIVE 旅客专属

The authentic taste of your favourite beverage flavours in lip balms that are as good for your lips as they taste. Fun and collectable tin box includes six Lip Smacker®; Coca-Cola™ Classic, Coca-Cola™ Vanilla, Coca-Cola™ Cherry, Sprite™, Fanta™ Orange and Fanta™ Strawberry, Travel refreshed with free sleeping mask that is included in the box. The prefect gift for all those who loves tasty lips.

ดูแลริมฝีปากของคุณด้วยลิปบาล์มมอบรสสัมผัสแท้ๆ จากเครื่องดื่มที่คุณชื่นชอบ คอลเลคชั่น Lip Smacker®บรรจุในกล่องโลหะดีใชน์สะดุดตา น่าสะสม ประกอบด้วย 6 รสชาติยอดนิยม ได้แก่ โค้ก โค้กวานิลลา โค้กเชอรี่ สไปรท์ แฟนต้าส้ม แฟนต้า สตรอว์เบอร์รี ฟรี Sleeping mask เพื่อเพิ่มความสดใสในระหว่างเดินทาง

#### 可口可乐经典锡盒唇膏套装

您最喜爱的饮料口味可口可乐有了唇膏套装,复古经典和可收藏的锡盒包括六个口味的唇膏;可口可乐经典,可口可乐香草,可口可乐樱桃,雪碧青柠,芬达橙,和芬达草莓。包装盒内还配有免费睡眠面罩,让您消除疲倦精神焕发。这款礼盒套装是所有喜欢润唇膏的人的完美礼物,它提供了各种您喜爱经典口味,还贴心地附赠旅行时可以随时使用的免费睡眠面膜。

Coca Cola™

**US\$18** 

code: 551