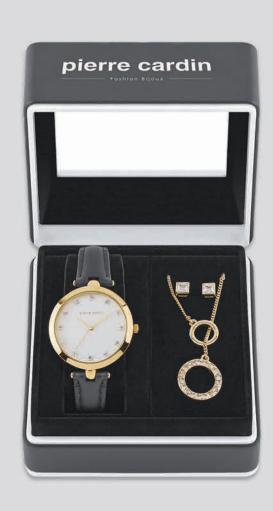

### PIERRE CARDIN

Watch, Necklace and Earring Set

**US\$99** 

code: 1691

The minimalistic white dial is decorated with 12 white crystal hour markers and set in a super-slim 18kt gold plated case while a silky black strap fastens the watch on the wrist. The 18kt gold plated lariat necklace, set with white crystals, and earrings that reflect the watch dial complete this understated and sophisticated set.

การออกแบบที่เน้นความเรียบหรูด้วยหน้าปิดสีขาว ประดับคริสตัลขาว 12 เม็ด ตัวเรือนชุบทอง 18kt สายนาฬิกาสีดำ มาพร้อมกับสร้อยคอดีไซน์ทรงกลม 2 ชิ้น คล้องกันหุบทอง 18kt ตกแต่งด้วยคริสตัลขาว และต่างหูเข้าชุดกัน เสริมความ สง่างามอย่างมีระดับ

### 皮尔卡丹PIERRE CARDIN水晶腕表、项链和耳环组合套装

简约的白色表盘装饰有12个白色水晶时间刻度,镶嵌在起薄的18kt镀金表壳中,配以柔滑精致的黑色腕表带。18kt镀金吊坠式项链,镶有白色水晶。 另搭配一对白色水晶耳环。这款低调而精致的水晶组合套装令您散发高贵轻奢的典雅气质。