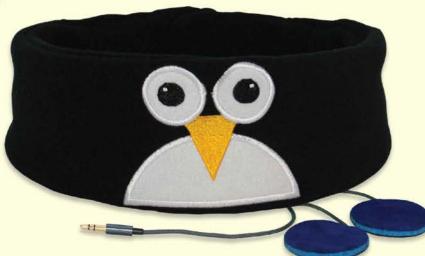

# SNUGGLY

# Rascals Headband earphones

**US\$31** 

code: 1712

Snuggly Rascals Kids Headphones, Ultra-Comfortable, Size Adjustable and Volume Limited; Great for Travel, Use with Tablets and Smartphones, WASHABLE HEADBAND: Parents will love these lightweight kids headphones too, as the speakers can be removed and the headband can be popped into the washing machine, so sticky fingers will never be an issue. (2-year warranty)

หูฟังสำหรับเด็ก Snuggly Rascals Kids สะดวกสบาย ปรับขนาดได้ เพิ่มเสียง ตามที่ต้องการ เหมาะสำหรับการเดินทาง ใช้ร่วมกับสมาร์ทโฟน และแท็บเล็ตได้ ผู้ปกครองจะชื่นหอบหูฟังนี้ เพราะนอกจากน้ำหนักเบาแล้ว ยังสามารถถอดสำโพงออก เพื่อนำผ้าคาดหัวไปซัก หรือใส่เครื่องซักผ้าเพื่อทำความสะอาดได้อีกด้วย ระยะเวลารับประกัน 2 ปี

#### SNUGGLY头带式耳机

Snuggly 头带式儿童耳机,佩戴超级舒适,尺寸可调节,为保护儿童听力设置了音量限制,非常适合旅途中连接平板电脑或智能手机随时享受音乐。家长们亦会爱上这款轻便的儿童耳机,因为耳机可以方便拆下,头套可以放入洗衣机清洗。2年保修。

LUX360

Sonic Toothbrush

**US\$29** 

code: 1708

- 2 Times more effective plaque removal Flat and gental sonic wave More than 20,000 Dupont Tynex® Ultra fine bristles • Gental brushing and effective cleaning tongue
- Effective using water only, suitable for outdoor Made in Korea 3 Months Warranty