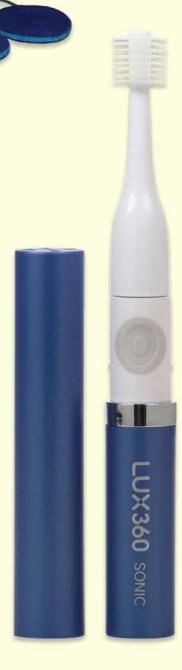

#### SNUGGLY头带式耳机

Snuggly 头带式儿童耳机,佩戴超级舒适,尺寸可调节,为保护儿童听力设置了音量限制,非常适合旅途中连接平板电脑或智能手机随时享受音乐。家长们亦会爱上这款轻便的儿童耳机,因为耳机可以方便拆下,头套可以放入洗衣机清洗。2年保修。

LUX360

Sonic Toothbrush

**US\$29** 

code: 1708

- 2 Times more effective plaque removal Flat and gental sonic wave More than 20,000 Dupont Tynex® Ultra fine bristles • Gental brushing and effective cleaning tongue
- Effective using water only, suitable for outdoor Made in Korea 3 Months Warranty

เผยพันขาว มั่นใจ 360° พันขาวยิ่งขึ้น หมดบัญหากลิ่นปาก ขจัดคราบพลักได้ถึง 2 เท่า ขนเเปรง Dupont Tynex® รอบทิศมากกว่า 20,000 เส้น ขนเเปรงนุ่มยืดหยุ่น เป็นมิตรกับเหงือกเเละฟัน ขนาดเล็กกะทัดรัด น้ำหนักเบา ระยะเวลารับประกัน 3 เดือน

#### 声波电动牙刷

- ・2倍有效去除牙斑 ・ 平面柔和超声波 ・ 超过 2 万的杜邦 Tynex 超细刷毛 ・ 温和刷牙和有效的清洁舌头
- · 有效使用水,适合室外 · 韩国生产