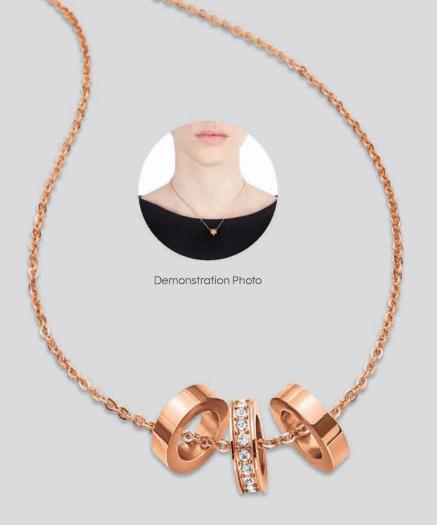

### **BROSWAY**

Affinity Necklace

US\$<del>63</del>58

code: 1745

This delicate and elegant double necklace embellished with shining Swarovski crystals is the perfect gift for the beloved woman.

สร้อยคอที่มาพร้อมงานประณีตและความสง่างาม ประดับด้วย คริสตัล Swarovski เปล่งประกายระยิบระยับ เหมาะสำหรับเป็น ของขวัญให้คนที่คุณรัก

### 宝思薇BROSWAY水晶项链

这款精巧优雅的双圈项链饰以闪亮的施华洛世奇水晶吊坠, 是送给心仪女士的完美礼物。

MADE OF ITALY

www.brosway.com

Demonstration Photo

A modern take on an iconic piece. Capturing the grace and elegance of a swan, this pendant sparkles softly enough to complement any outfit. It is delicately embellished with subtly-shaded graduating crystals, set in Swarovski's exclusive crystal Pointiage® technique. The pendant measures 2 x 1.5cm and comes on a 38cm rhodiumplated chain.