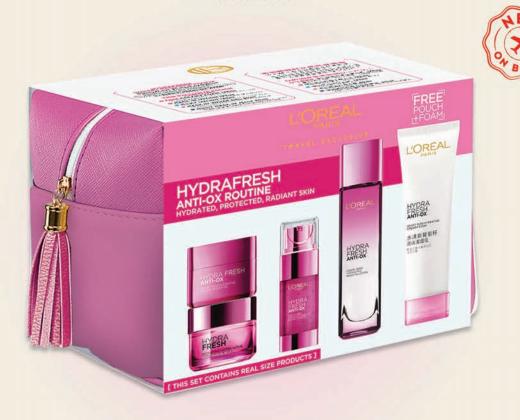

# L'ORÉAL PARIS

Hydrafresh Anti-Ox - Watery Radiance Pouch

US\$<del>79</del>74

### Result:

- Hydration in, pollution out!
- Skin feels hydrated and Q-bouncy, and is loaded with anti ox actives to protect against daily aggressions.

### Science:

- French Grape Polyphenols: neutralizes free radicals caused by daily aggressions.
- Double HA Hyaluronic Acid: boosts skin's hydration while revealing softer, smoother skin.
- French Vosges SPA Water: stimulates cell's vitally to strengthen skin barrier for an optimal hydration level.

### Function:

- Hydrating
- Anti-oxidant

### Contents:

FREE Pink Pouch +

- FREE Foam 125ml +
- Mask-In Lotion 130ml - Double Essence 2\*25ml
- Mask-In Water Gel 50ml
- Night Mask-in Jelly 50ml

เก็บความผุ่มชื้น ปกป้องผิวจากมลพิษ อุดมไปด้วยส่วนผสม anti ox เสริมเกราะ ป้องกันจากมลภาวะ ต้านอนุมูลอิสระด้วยสารสกัดองุ่นฝรั่งเศส ดับเบิ้ลไฮยาลูรอนนิค และน้ำสปา French Vosges ประกอบไปด้วย กระเป๋าสีชมพู, Foam 125ml, Mask-In Lotion 130ml, Double Essence 2\*25ml, Mask-In Water Gel 50ml na: Night Mask-in Jelly 50ml