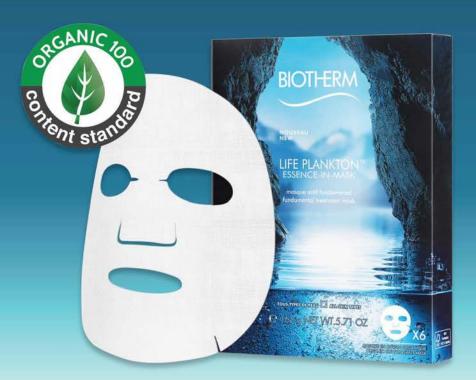

# **BIOTHERM**

Life Plankton™ Essence-In-Mask (27g x 6pcs)

US\$3532

code: 1818

Organic cotton mask infused with the highest concentration of Life Plankton™ to give skin a visible regenerating hydrating infusion. After 1 application, recreate the touch and feel of a newborn skin, like after a facial cure from the miracle foundation: skin seems perfectly smoothed, intensely hydrated, youthfully glowing.

แผ่นมาสก์ทำจากออร์แกนิกคอตต้อน พร้อมส่วนผสม Life Plankton™ ที่มีความเข้มข้นสูง ฟื้นป่ำรุงคืนความรุ่มชื้นสู่ อ่อนเยาว์ดุจผิวใหม่ ปรับผิวสวยอย่างน่าอัศจรรย์ มอบความ เรียบเนียน กระจ่างใสดั่งสาวแรกร่น

护肤精华面膜(27G\*6片) 碧欧泉护肤精华面膜以全有机棉制造,每片均注满最高 浓度活源精粹,源源不绝为肌肤补水,显著令肌肤弹润透亮、 犹如新生。使用1次后,重塑新生肌肤的触感,宛如享受了 一个奇迹肌底愈颜之旅,换颜 弹润 透亮。