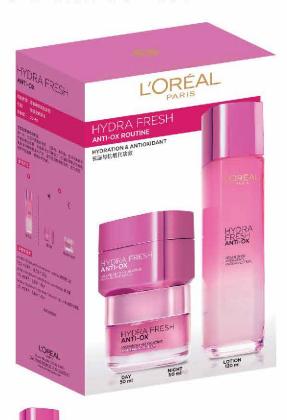

# L'ORÉAL PARIS

Hydrafresh Anti-Ox-Mask -In Programme

**US\$48** 

### Result:

- Hydration in, pollution out.
- Skin feels hydrated and Q-bouncy, and is loaded with anti ox actives to protect against daily aggressions.

### Science

- French Grape Polyphenols: neutralizes free radicals caused by daily aggressions.
- Double HA Hyaluronic Acid (Sodium Hyaluronate) and Microencapsulated HA + Lipidure: boost the skin's hydration while revealing softer, smoother skin.
- French Vosges SPA Water: stimulates cell's vitally to strengthenskin barrier for an optimal hydration level.

### Function:

- Hydrating

- Anti-oxidant

### Contents:

- Mask-In Lotion 130ml
- Mask-In Water Gel 50ml
- Night Mask-in Jelly 50ml

เก็บความผู้มชั้น ปกป้องผิวจากมลพิษ อุดมไปด้วยส่วนผสม anti ox เสริมเกราะ ป้องกันจากมลภาวะ ถ้านอนุมูลอิสระด้วยสารสกัดองุ่นฝรั่งเศส ดับเบิ้ลไฮยาลูรอนนิค พร้อมด้วยไม่โครเอนแคปซูเลก HA สิพิดัวร์ และน้ำสปา French Vosges ประกอบ ไปด้วย Mask-In Lotion 130ml, Mask-In Water Gel 50ml และ Night Mask -in Jelly 50ml