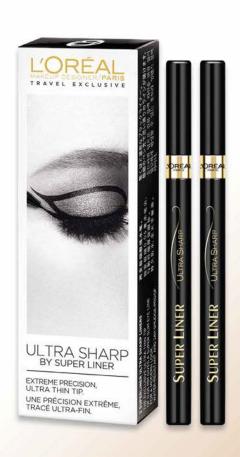

# L'ORÉAL PARIS

Superliner Ultra Sharp Eye Liner Duo Set (Black X2)

**US\$20** 

code: 1763

A super slim liquid eye line for a sleek look. Ultra Thin Tip creates the sharpest line with the smudgeproof formula

ปลายพู่กันเรียวเล็ก เพื่อการวาดเส้นคมชัด บางเฉียบมอบลุคเนี้ยบให้ดวงตา ของคุณ ด้วยสูตรติดทนไม่ไหลเยิ้ม ไม่เลอะใต้ตาระหว่างวัน

巴黎欧莱雅美眸深邃极细眼线水笔 眼线笔套装 (黑色 x2)免税专属套装效果:这款极细眼线水笔,无论是勾勒个性时尚轮廓,天马行空的想象力都可以通过这支极细眼线水笔轻松实现

科技: 极细笔尖: 确保精准塑形,清晰画出极细眼线-防晕染配方: 防水内含: 美眸深邃极细眼线水笔 (黑色) 两支

TRAVELLER'S EXCLUSIVE 旅客专属