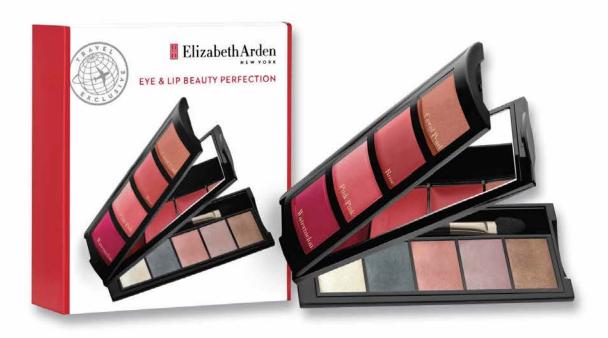

# **ELIZABETH ARDEN**

Eye and Lip Beauty Perfection

**US\$32** 

code: 1640

Festive beauty is at your fingertips with this perfect compact of eye and lip colour essentials from Elizabeth Arden. This 9-piece set contains: 5 Elizabeth Arden Eye Shadows, 5.67g each (Pearl Shimmer, Slate, Petal Pink, Lilac, Bronze) 4 Beautiful Color Moisturizing Lipsticks, 3.4g each (Coral Pearl, Rose, Pink Pink, Watermelon)

สีสันแห่งความงามอยู่แค่เพียงปลายนิ้วคุณ ด้วยตลับชุดแต่งรอบดวงตาและริมฝีปาก สีสันสำคัญสำหรับใบหน้าจาก เอลิซาเบธ อาเดน ตลับชุดแต่งหน้าประกอบด้วย เอลิซาเบธ อาเดน อายชาโดว์ 5 เฉด ขนาด 5.67 กรับ (เพิร์ล ชิมเมอร์, สเลก, เพทเทิล พิงค์, ไลแลค, บรอนซ์) ลิปสติก นิวตี้ฟูล คัลเลอร์ มอยซ์เจอร์ไรเชอร์ 4 เฉด ขนาด 3.4 กรับ ต่อสี (คอรัลเพิร์ล, โรส, พิงค์ พิงค์, วอเตอร์เมลล่อน)

只需使用伊丽莎白雅顿眼唇彩妆完美精巧搭配,即可打造完美的节日妆容。 这款 9 支装产品套装包括:

5 色伊丽莎白雅顿眼影, 每支 5.67g

珍珠珠光色

蓝灰色

花瓣粉色

淡紫色 青铜色

4 色保湿唇膏,每支 3.4g 珊瑚珍珠色

玫红