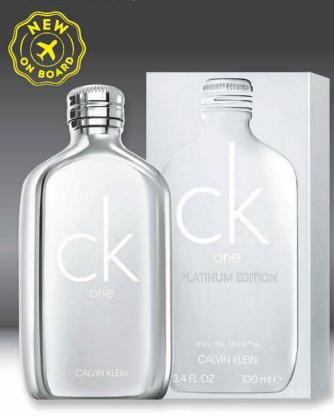

# **CALVIN KLEIN**

CK One Platinum Edition 100ml

US\$5955

code: 1781

นิยามใหม่ในเอกลักษณ์แห่งความหอม ทั้งเย็นสบายและอบอุ่น ผสานรวมความสดใส ้ ไร้เดียงสาเข้ากับความสุขุมนุ่มลึกในความเป็นมาอันยาวนานของเรา เปิดตัวด้วย ความหอบสดชื่นไปกับกรีนแอปเปิ้ลและคาร์ดามอม ตามมาด้วยกลิ่นอายเร่าร้อน จากพิงค์เปปเปอร์และชินนามอน เป็นการรังสรรค์ความหอมที่โดดเด่นแจ่มชัด กว่าอ่อนโยน ขวดเคลื่อนแพลตินัมสะดุดตาบ่งบอกถึงอัตลักษณ์แห่งโลกอนาคต ที่ทันสมัยและเป็นตัวของตัวเอง ทรงพลัง สดใส ไม่หยุดนึ่ง

CK ONE白金版 CK ONE白金版是我们标志性香水的新产品。它既酷又温暖。体现了我们这 个群体年轻、乐观的精神。清新的青苹果和芳香的小豆蔻,配以辛辣的红 胡椒和肉桂,带来既柔和又大胆的感官享受。引人注目的镀铂瓶是现代与 天然个性的未来主义表述。