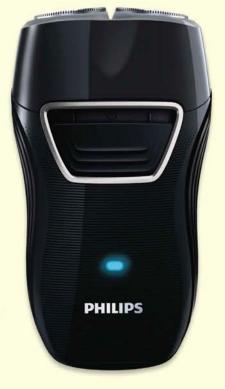

# **PHILIPS** PQ217

**US\$32** 

code: 1810

Clean and convenienent shave for confidence. The Philips PQ217 rechargeable electric shaver combines the close cut shaving system with unique Reflex teachnology. You can be confident you will look your best every day. For close efficient shaving -comfortable close Comfort Contour Following

- Follow the curves of your face.
- Reflex Action system.
- Long lasting for up to 2 years
- Self sharpening blades.
- Efficient power system
- Cordless rechargeable shaver,
- Automatic voltage: 100-240 V
- 2-year warranty.
- หัวโกนปรับขึ้น-ลงอิสระตามความโค้งมนของรูปหน้าและลำคอ
- ใบมีดแบบ Close Cut เพื่อการโกนได้แนบสนิทเกลี้ยงเกลาไม่บาดผิว
- ชาร์จไฟ 8 ชั่วโมง ใช้งานได้ต่อเนื่องนานถึง 30 นาที
- ที่จับกันลื่นจับกระหับมือ สะดวกในการโกน
- ชุดใบมีดผลิตจาก สแตนเลสแท้
- ใบมีดลับคมในตัว มีอายุการใช้งานที่ยาวนานกว่า
- ระบบการโกนแบบ Rotary เสียงเงียบ
- ช่องเก็บเศษหนวด
- สัญญาณไฟแสดงขณะชาร์จไฟ แบตเตอรี่เด็มหรืออ่อน
- ที่ชาร์จไฟ สามารถใช้งานได้ทั่วโลก 100-240 V
- รับประกัน 2 ปี

方便剃须、面容清洁,令每个都市男人充满自信魅力。 飞利湘PQ217可充 电电动剃须刀将紧密剃须系统与独特的反射科技相结合,高效而体贴,确保 你的面容干净整洁,充满自信地出现在众人面前。

- 一舒适的面部跟随系统
- 紧贴面部轮廓
- 反射行动系统。
- 电池持续长达2年 - 高效的电力系统
- 自磨锐刀片 无线充电式剃须刀。
- 2年保修期。

- 自动电压: 100-240 V.