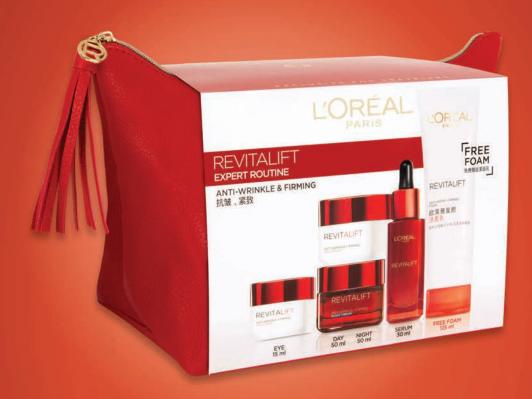

## L'ORÉAL PARIS >

Revitalift - Expert Routine Code: 1820 Page: 37

US\$74 US\$69

## L'ORÉAL PARIS

Revitalift - Expert Routine

code: 1820

巴黎欧莱雅 - 复颜抗皱紧致 - 专业护肤套装 (眼霜 15ml+精华露 30ml+日霜 50ml+ 晚霜 50ml+ 洁面乳 125ml) - 抗衰老 - 套装 免税专属套装 功效: - 效果即刻,肌肤滋润紧致,感觉平滑柔软 - 日复一日,皱纹明显减少,肌肤垂获弹性,愈显紧致、透亮 科技

功能:

- 内含: 洁面乳 125ml 眼霜 15ml 精华露 30ml 晚霜 50ml 日霜 50ml