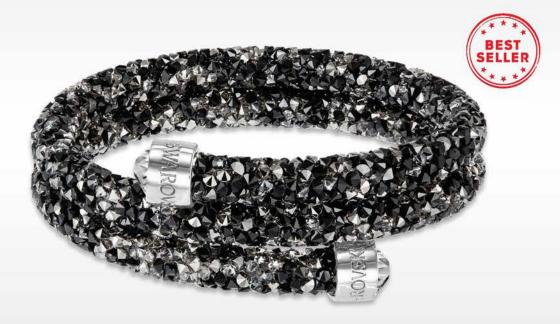

### **SWAROVSKI**

Crystaldust Bangle Double, Dark Crystals

US\$<del>112</del>107

code: 509

ดีไซน์ซิกเนเจอร์ที่ผสานความงามระหว่างรุ่น Stardust และ Slake คือกำไล Crystaldust ใช้เทคนิคการฝัง Crystal Rock อันเลื่องชื่อของ Swarovski เพิ่มความหรูหราด้วย มัลติคริสตัลสีดำเพื่อประกายระยิบระยับ ส่วนปลายทำจากสแตนเลสที่ประดับด้วยคริสตัล กำไลทรงบิดเกลียว สวมใส่ได้หลายสไตล์ ปรับเปลี่ยนตามความต้องการของคุณ

### 黑色水晶手镯

这款手镯设计独特,超凡脱俗,寓意光芒和黑暗交织,让人不可抗拒。水晶手镯使用施华洛世奇的水晶技术制作。它是奢华的水晶与黑色多色调水晶共同调和而产生的无与伦比的火花。它的螺旋轮廓象征着多才多艺和富有表现力。 尾端采用不锈钢材质,饰以水晶。质量精良的外观,神秘高贵的设计,瞬间增添你的腕间魅力。