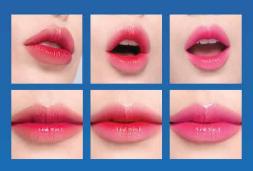

# **LANEIGE**

Two Tone Lip Bar Trio (3 × 2g)

US\$585

code: 1650

Achieve K-actress' two tone lip makeup with the colors and skills of an artist.

สร้างลุคตามแบบฉบับไอดอลเกาหลี two tone lip ไล่ระดับ 2 เจด ด้วยสี และเทคนิคดุจช่างแต่งหน้ามืออาชีพ

融入艺术家的 "色彩" 和 "技巧", 演绎女演员双色 彩妆的双色唇膏。

TRAVELLER'S EXCLUSIVE 旅客专属