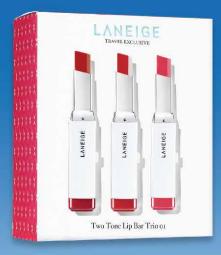

# **LANEIGE**

Two Tone Lip Bar Trio (3 × 2g)

US\$585

code: 1650

Achieve K-actress' two tone lip makeup with the colors and skills of an artist.

สร้างลุคตามแบบฉบับไอดอลเกาหลี two tone lip ไล่ระดับ 2 เจด ด้วยสี และเทคนิคดุจช่างแต่งหน้ามืออาชีพ

融入艺术家的 "色彩" 和 "技巧", 演绎女演员双色 彩妆的双色唇膏。

TRAVELLER'S EXCLUSIVE 旅客专属