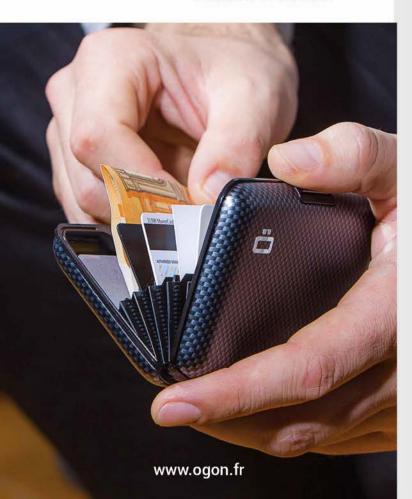

### Smart Aluminium Wallet Carbon Fiber Edition

**US\$48** 

code: 635

This light and strong wallet gives a super fast access and an optimum protection. For 10 cards and cash. Ideal for everyday use, business trips, holidays and outdoor activities. RFID Safe. Protection against demagnetization and electronic data theft. Lifetime warranty.  $11 \times 7.4 \times 2.1$  cm. 70g

กระเป๋าสตางค์น้ำหนักเบา และแข็งแรง สามารถเลือกบัตรที่ต้องการ ใช้ได้ทันที เก็บบัตรได้ 10 ใบและเงินสด เหมาะสำหรับทุกไลฟ์สไตล์ ใช้ได้ทุกวัน และทุกการเดินทาง ยกระดับความปลอดภัยด้วย RFID Safe ป้องกันการถูกโจรกรรมและขโมยข้อมูลบัตรของคุณ รับประกัน ตลอดชีวิต 11 x 7.4 x 2.1 ซม. 70 กรัม

这款轻巧坚固的钱包让你更方便快捷地取用卡片,为卡片提供最佳保护。可容纳10张卡片和现金,非常适合日常使用、商务旅行、度假和户外活动。RFID安全防护,防止消磁和电子数据窃取。终身保修。尺寸: 11x7.4x2.1厘米。重量: 70克。