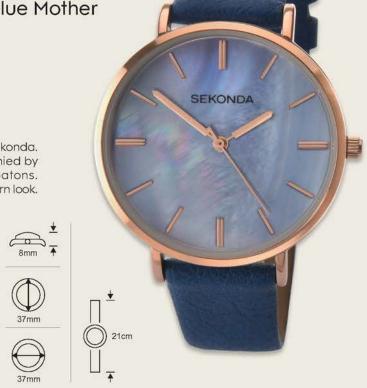

### **SEKONDA**

Ladies Fashion Watch with Blue Mother of Pearl Dial and Blue Strap

### **US\$59**

code: 1684

This stylish ladies watch is brought to you from Sekonda. The round rose gold plated case is accompanied by a blue Mother of Pearl dial featuring gold batons. The coordinating blue strap completes the modern look. Guaranteed for 2 years.

นาเมิกาสำหรับสุภาพสตรีจาก Sekonda ตัวเรือน ทรงกลมชุบสีโรสโกลด์ หน้าปัดมุกสีฟ้า ประดับด้วย ขีดบอกตัวเลขเวลาสีทอง เข้ากันกับสายข้อมือสีฟ้า มอบลุคสวยสไตล์โมเดิร์น รับประกันคุณภาพ 2 ปี

这块款式新颖的女士用手表是由Sekonda为您提供的。圆形的镀玫瑰金表壳配备了镶坎具有特色的金色短棒状线条蓝色珍珠母表面。相匹配的蓝色表带为其增添了摩登的光彩。保证期为2年。