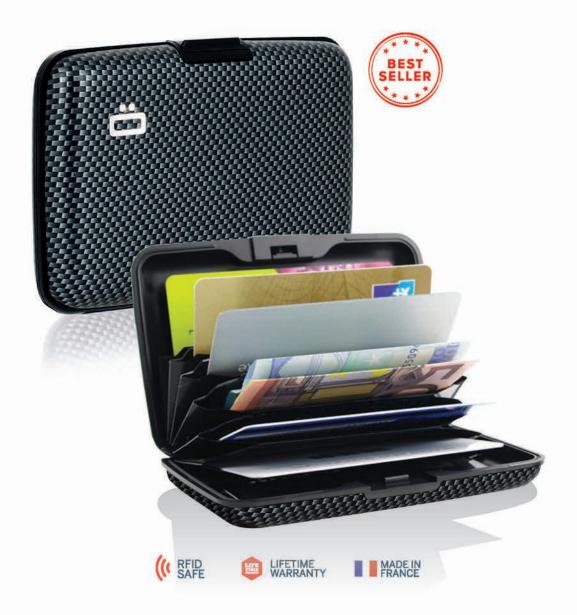

### Smart Aluminium Wallet Carbon Fiber Edition

**US\$48** 

code: 635

This light and strong wallet gives a super fast access and an optimum protection. For 10 cards and cash. Ideal for everyday use, business trips, holidays and outdoor activities. RFID Safe. Protection against demagnetization and electronic data theft. Lifetime warranty.  $11 \times 7.4 \times 2.1$  cm. 70g

กระเป๋าสตางค์น้ำหนักเบา และแข็งแรง สามารถเลือกบัตรที่ต้องการ ใช้ได้ทันที เก็บบัตรได้ 10 ใบและเงินสด เหมาะสำหรับทุกไลฟ์สไตล์ ใช้ได้ทุกวัน และทุกการเดินทาง ยกระดับความปลอดภัยด้วย RFID Safe ป้องกันการถูกโจรกรรมและขโมยข้อมูลบัตรของคุณ รับประกัน ตลอดชีวิต 11 x 7.4 x 2.1 ซม. 70 กรัม

这款轻巧坚固的钱包让你更方便快捷地取用卡片,为卡片提供最佳保护。可容纳10张卡片和现金,非常适合日常使用、商务旅行、度假和户外活动。RFID安全防护,防止消磁和电子数据窃取。终身保修。尺寸: 11x7.4x2.1厘米。重量: 70克。