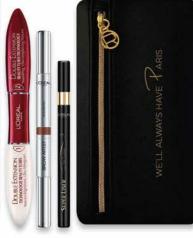

#### Result

- Lucent Magique Miracle BB Cream: complexion glows with lucent perfection.
- Brow Artist Designer: enhance brows with this professional eyebrow crayon with the perfect pigmentation and softness for a precise and exact result. Fix your brows and smooth the colour with the brush in the end.
- CC Balm Genius: provide long lasting hydration, leaving the lips moisturized all day long

#### Contents:

- Lucent Magique Miracle BB Cream 30ml
- Brow Artist Designer (Deep Brown) 4ml
- CC Balm Genius 4ml

Lucent Magique Miracle BB Cream (ขนาด 30ml) เพื่อผิวหน้าสว่าง กระจ่างใส Brow Artist Designer (ขนาด 4ml) รังสรรค์คิ้วสวยดุจช่างแต่งหน้า มืออาชีพ เม็ดสีแน่น ให้ผลลัพท์ตามที่ต้องการ CC Balm Genius (ขนาด 4ml) ช่วยคืนความชุ่มชื้นให้แก่ริมฝีปากได้ตลอดวัน