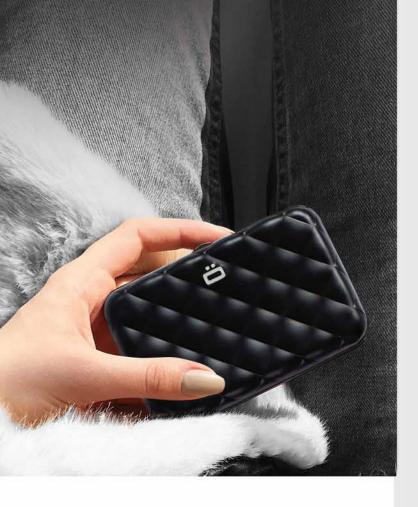

## ÖGON DESIGNS

Quilted Aluminium Wallet

**US\$46** 

code: 634

LIFETIME WARRANTY

Elegant quilted wallet made in France. This light and strong wallet gives a super fast access and an optimum protection. For 10 cards and cash. Ideal for everyday use, business trips, holidays and outdoor activities. Quick cards access. RFID Safe: protection against demagnetization and electronic data theft. Lifetime warranty.  $10.8 \times 7.2 \times 2 \text{ cm}$ . 78g

กระเป๋าสดางค์ดีไซน์หรูลาย quilted จากฝรั่งเศส น้ำหนักเบาแด่แข็งแรง สามารถเลือกบัตรที่ต้องการได้ทันที เก็บบัตรได้ 10 ใบและเงินสด เหมาะสำหรับ ทุกไลฟ์สไตล์ และทุกการเดินทาง ยกระดับความปลอดภัยด้วย RFID Safe ป้องกันการถูกโจรกรรมและขโมยข้อมูลบัตรของคุณ รับประกันตลอดชีวิต 10.8 x 7.2 x 2 ซม. 78 กรัม

优雅的绗缝钱包由法国原厂制造。轻巧坚固的钱包,取用方便快捷,为您的卡片提供最佳保护。可容纳10张卡片和现金。 非常适合日常使用、商务旅行、度假和户外活动。 取用方便。 RFID安全防护,防止消磁和电子数据窃取。 终身保修。 尺寸: 10.8 x 7.2 x 2厘米。重量: 78克。