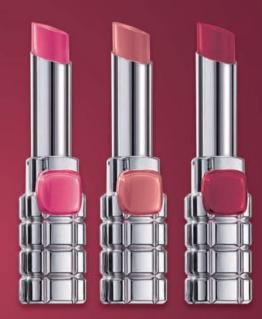

# **LANEIGE**

Two Tone Lip Bar Trio (3 × 2g)

US\$585

code: 1650

Achieve K-actress' two tone lip makeup with the colors and skills of an artist.

สร้างลุคตามแบบฉบับไอดอลเกาหลี two tone lip ไล่ระดับ 2 เจด ด้วยสี และเทคนิคดุจช่างแต่งหน้ามืออาชีพ

融入艺术家的 "色彩" 和 "技巧", 演绎女演员双色 彩妆的双色唇膏。

TRAVELLER'S EXCLUSIVE 旅客专属