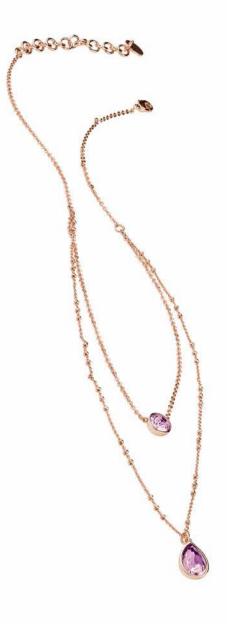

### 标志性天鹅穿孔耳环

这件令人惊艳的穿孔耳环镰有细微渐变色调的水晶,采用独家Pointiage®水晶镶嵌技术,完美表达水晶的微妙质感。天鹅是施华洛世奇的标志性图案,它象征着现代经典时尚。耳环另附有一颗白色珍珠,为精致的饰品增添古典魅力。尺寸2.5cm。

Sometimes, a subtle accent is all you need to make a statement of timeless elegance. This delicate pendant is inspired by fine jewelry and frosty winter leaves. Combining clear crystal sparkle, Crystal Pearls, and rhodium plating, it would make a thoughtful and easy-to-wear gift. The pendant comes on a chain. (38 cm)

บางครั้ง เครื่องประดับชิ้นเล็กๆ เรียบง่ายแต่สร้างความประทับใจ ได้ไม่รู้ลืม สร้อยคอดีไซน์ละเอียดละออที่ได้แรงบันดาลใจมาจาก อัญบณีชั้นดี ด้วยรูปทรงใบไม้ในฤดูหนาว ผสานกับคริสตัลใส มอบประกายแวววาว ชุบโรเดียม เหมาะสำหรับเป็นของขวัญที่ ป่งบอกถึงความใส่ใจในรายละเอียดจี้มาพร้อมกับสร้อย (ขนาด 38 ซม.)

有时候,你需要一种微妙的饰物来表达永恒的优雅,施华洛世奇这款精美吊坠的设计灵感源自高级珠宝和寒冷的冬季叶子。 搭配了三种不同材质的项链: 透明光泽的水晶、白色无瑕的珍珠和镀铑链条,设计成如此周到及易于佩戴的饰物。 (链长38厘米)