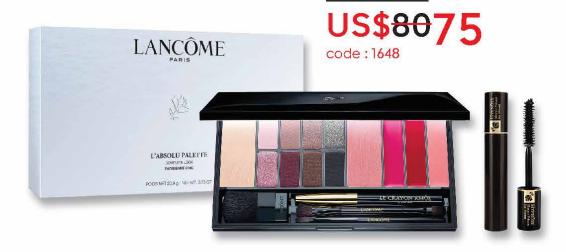

## **▲ LANCÔME**

L'absolu Palette – Parisienne Chic

Code: 1648 Page: 21

US\$80 US\$75

# LANCÔME

L'absolu Palette – Parisienne Chic

L'Absolu Palette – Parisienne Chic is an all-in-one, modern and generous palette, for an easy make-up on-the-go. 8 eyeshadows, 3 lipsticks, mini mascara, eye pencil, compact powder and blush in the palette allows you to create 4 easy & didactic looks on any occasion and from day to night. It is your perfect travel make-up companion and the perfect gift.

### 兰蔻全新菁纯彩妆盘

兰蔻全新菁纯彩妆盘配备8款眼影、3款唇膏、迷你睫毛膏、眼线笔、粉饼及腮红,时尚华丽、一应俱全。让您轻松塑造4种妆容,适用于任何场合、任何时候,绝对是您理想的旅游伴侣及馈赠亲朋的礼物首选。

TRAVELLER'S EXCLUSIVE 旅客专属

L'Absolu Palette – Parisienne Chic คือพาเลทออล-อิน-วัน รุ่นใหม่ที่ให้คุณสวยครบด้วยเมคอัพเสนง่ายแม้ในวันยุ่งๆ ไม่ว่าจะงานเช้า หรือลุคออกงานกลางคืน พาเลทที่ประกอบไปด้วยอายแชโดว์ 8 สี ลิปสติก 3 สี มาสคาร่าขนาดจิ๋ว อายไลเนอร์แบบดินสอ แป้งอัดแข็ง และแปรง ก็ช่วยให้คุณแปลงโฉมเป็น 4 ลุคง่ายๆ ได้ในทุกโอกาส พาเลทตลับนี้จึงเหมาะจะเป็นขวัญและทำหน้าที่เป็นเพื่อนคู่ใจยามคุณ เดินทางได้อย่างไร้ที่ตี