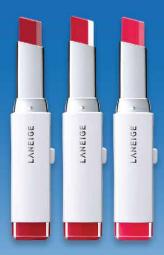

# **LANEIGE**

Two Tone Lip Bar Trio (3 × 2g)

US\$585

code: 1650

Achieve K-actress' two tone lip makeup with the colors and skills of an artist.

สร้างลุคตามแบบฉบับไอดอลเกาหลี two tone lip ไล่ระดับ 2 เจด ด้วยสี และเทคนิคดุจช่างแต่งหน้ามืออาชีพ

融入艺术家的 "色彩" 和 "技巧", 演绎女演员双色 彩妆的双色唇膏。

TRAVELLER'S EXCLUSIVE 旅客专属