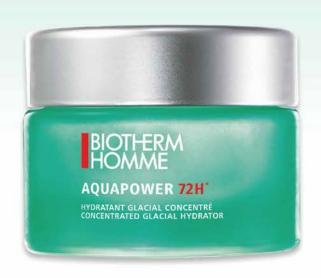

# **BIOTHERM**

Biotherm Homme Aquapower 72 Gel-Cream 50ml

US\$4845

code: 1767

With innovative ultra-light texture and cooling effect, this fresh, non-greasy, and alchol free cream hydrates skin for up to 72 hours\* \*Instrumental test, 26 subjects.

นวัตกรรมที่ผสมผสานเนื้อสัมผัสบางเบา และความเย็นสบายผิว ปราศจาก แอลกอฮอล์ ไม่เหนียวเหนอะหนะ คงความชุ่มชื้นได้นานถึง 72 ชม. \*ทดสอบในห้อง ปฏิบัติการ มีกลุ่มตัวอย่าง 26 คน

第一款蕴含冰川活性成分的护肤产品,锁定皮肤深层水分长效保湿! 碧欧泉男士创新: 超轻薄水漾质地,接触皮肤瞬间化水。更强功效: 更深层, 更长效补水