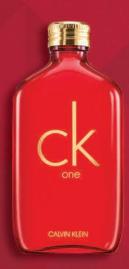

# **CALVIN KLEIN**

CK One Chinese New Year Limited Edition. EDT Unisex 100ml

US\$<del>59</del>**5** 

code: 1782

Celebrate Chinese New Year with our festive CK ONE collector's edition bottle. The glossy red and gold exterior houses our iconic fragrance-bold and clean, with notes of green tea, rose, and musk. CK ONE. One for all.

เฉลิมฉลองตรุษจีนด้วย CK ONE ในขวดเอดิชั่นต้อนรับเทศกาลเพื่อนักสะสมของเรา น้ำหอมอันเป็นเอกลักษณ์ ในกลิ่นอายสะอาดสดชื่นและโคคเค่น พร้อมด้วยโน้ต ชาเขียว กุหลาบ และมัสก์ มาในขวดบรรจุสีแดงและสีทองเงาวาว CK ONE หนึ่งเดียวสำหรับทุกคน

CALVIN KLEIN CK ONE 春节限量版。Eau de Toilette Unisex 100 毫升。 喷上我们的春节瓶装 CK ONE 收藏版,欢欢喜喜过大年。瓶身焕发红色光泽, 金光闪耀, 我们代表性的香氛就装在里面, 尽显奔放、简洁, 饱含绿茶、 玫瑰和麝香的香味。 CK ONE. One 适合所有人群。