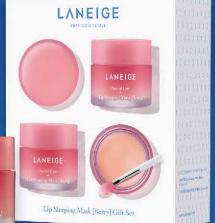

# **LANEIGE**

Lip Sleeping Mask [Berry] Gift Set (4 x 20g)

**US\$53** 

code: 1669