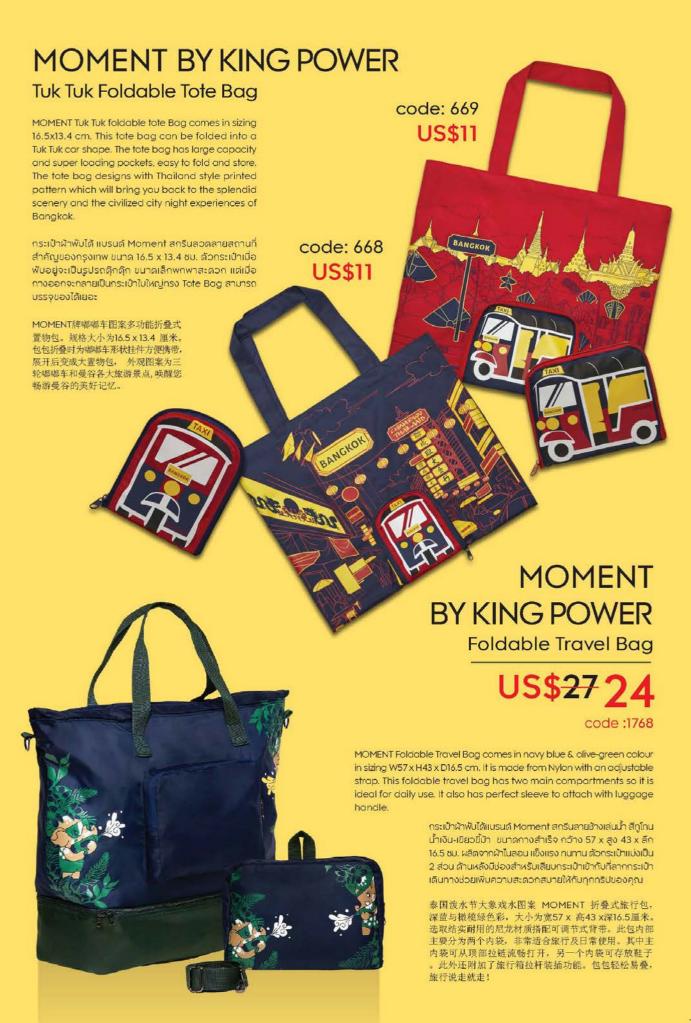

# MOMENT BY KING POWER

Mangosteen Foldable Tote Bag

**US\$15** 

code: 1769

MOMENT Mangosteen Foldable Tote Bag presenting in pink colour with a cute elephant and tropical fruits painting in sizing W43 x H35.5 cm. It is your lifesaver when your stuffs go wild! You can fold it into a mangosteen shape, easy to bring with you in daily life or during the trip.

กระเป๋าผ้าพับได้ แบรนด์ Moment สกรีนลายช้างพร้อมผลไม้นานาชนิด ขนาด กางสำเร็จ กว้าง 43 x สูง 35.5 ซม. ตัวกระเป๋าสามารถพับเก็บเป็นทรงลูกมังคุด ขนาดเล็ก พกพาสะดวก ผลิตจากผ้าในลอน แข็งแรง ทนทาน จุของได้เยอะ เหมาะกับ การเดินทางท่องเที่ยวในวันสบาย ๆ ของคุณ