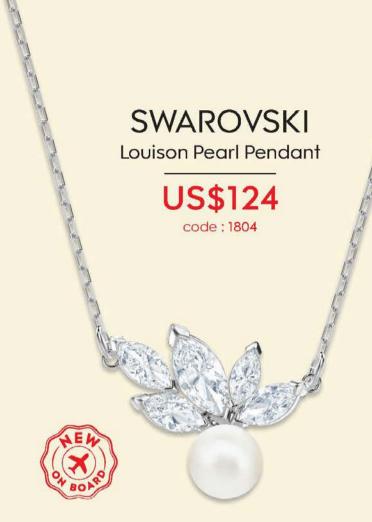

,在施华洛世奇独特的水晶镶嵌技术下,呈现出独特完美的装饰感。吊坠尺寸为2 x 1.5cm,采用38cm镀铑链条。

### **SWAROVSKI**

Iconic Swan Pierced Earrings

US\$10095

code: 512





This stunning pair of pierced earrings is embellished with subtly shaded graduated crystals, set in our exclusive crystal Pointiage® technique. A modern take on Swarovski's iconic swan motif, the on-trend silhouette features a large Crystal Pearl clutch for extra glamour. They measure 2.5cm.



Demonstration Photo

เสริมลุคสวยสุดคลาสสิค ด้วยต่างหูผังคริสตัลเรียงเม็ดโล่เจดสีด้วยเทคนิคพิเศษ Pointiage® ผสมผสานหงส์งามอันเป็นสัญลักษณ์ประจำแบรนด์ Swarovski ด้วยรูปทรงดีใชน์ทันสมัยประดับด้วยมุกคริสตัลเพื่อเพิ่มความหรูหรา ขนาด 2.5 ชม.

### 标志性天鹅穿孔耳环

这件令人惊艳的穿孔耳环镰有细微渐变色调的水晶,采用独家Pointiage®水晶镶嵌技术,完美表达水晶的微妙质感。天鹅是施华洛世奇的标志性图案,它象征着现代经典时尚。耳环另附有一颗白色珍珠,为精致的饰品增添古典魅力。尺寸2.5cm。







Sometimes, a subtle accent is all you need to make a statement of timeless elegance. This delicate pendant is inspired by fine jewelry and frosty winter leaves. Combining clear crystal sparkle, Crystal Pearls, and rhodium plating, it would make a thoughtful and easy-to-wear gift. The pendant comes on a chain. (38 cm)

บางครั้ง เครื่องประดับชิ้นเล็กๆ เรียบง่ายแต่สร้างความประทับใจ ได้ไม่รู้ลืม สร้อยคอดีไซน์ละเอียดละออที่ได้แรงบันดาลใจมาจาก อัญบณีชั้นดี ด้วยรูปทรงใบไม้ในฤดูหนาว ผสานกับคริสตัลใส มอบประกายแวววาว ชุบโรเดียม เหมาะสำหรับเป็นของขวัญที่ ป่งบอกถึงความใส่ใจในรายละเอียดจี้มาพร้อมกับสร้อย (ขนาด 38 ซม.)

有时候,你需要一种微妙的饰物来表达永恒的优雅,施华洛世奇这款精美吊坠的设计灵感源自高级珠宝和寒冷的冬季叶子。 搭配了三种不同材质的项链: 透明光泽的水晶、白色无瑕的珍珠和镀铑链条,设计成如此周到及易于佩戴的饰物。 (链长38厘米)



### **SWAROVSKI**

**Louison Pearl Pierced Earrings** 

**US\$1