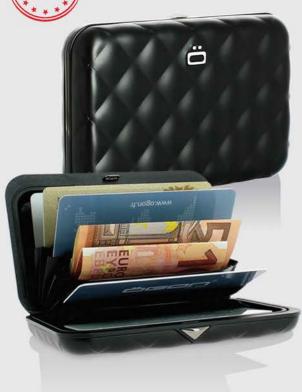

## ÖGON DESIGNS

Quilted Aluminium Wallet

**US\$46** 

code: 634

LIFETIME WARRANTY

Elegant quilted wallet made in France. This light and strong wallet gives a super fast access and an optimum protection. For 10 cards and cash. Ideal for everyday use, business trips, holidays and outdoor activities. Quick cards access. RFID Safe: protection against demagnetization and electronic data theft. Lifetime warranty.  $10.8 \times 7.2 \times 2 \text{ cm}$ . 78g

กระเป๋าสดางค์ดีไซน์หรูลาย quilted จากฝรั่งเศส น้ำหนักเบาแด่แข็งแรง สามารถเลือกบัตรที่ต้องการได้ทันที เก็บบัตรได้ 10 ใบและเงินสด เหมาะสำหรับ ทุกไลฟ์สไตล์ และทุกการเดินทาง ยกระดับความปลอดภัยด้วย RFID Safe ป้องกันการถูกโจรกรรมและขโมยข้อมูลบัตรของคุณ รับประกันตลอดชีวิต 10.8 x 7.2 x 2 ซม. 78 กรัม

优雅的绗缝钱包由法国原厂制造。轻巧坚固的钱包,取用方便快捷,为您的卡片提供最佳保护。可容纳10张卡片和现金。 非常适合日常使用、商务旅行、度假和户外活动。 取用方便。 RFID安全防护,防止消磁和电子数据窃取。 终身保修。 尺寸: 10.8 x 7.2 x 2厘米。重量: 78克。