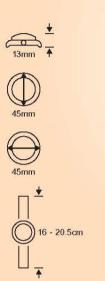

## **ACCURIST**

Ladies Gift Set

US\$<del>139</del> 134

code: 1739

7.1mm

31.1mm

31.1mm

18

18.5c

This Accurist ladies' 2-piece gift set is feminine and elegant. The timepiece features a rose gold plated stainless steel case and a silver coloured dial with a date display. The watch is fastened with a matching Milanese bracelet. The timepiece is finished with a stone set bracelet, making this the perfect set to pair with your everyday attire. Supplied with a 2-year guarantee.

เครื่องบอกเวลาสำหรับสุภาพสตรีพร้อมมอบความงามสง่าเมื่อสวมใส่ประกอบ ไปด้วยตัวเรือนสแตนเลสสตีลหุบสีโรสโกลด์ และหน้าปิดสีเงิน พร้อมบอกวันที่ เข้ากันอย่างดีกับสายข้อมือสไตล์ Milanese เสริมความโดดเด่นด้วยเช็ตกำไลข้อมือ ประดับด้วยอัญมณี รับประกันคุณภาพ 2 ปี

这款爰确时优美高雅女士手表套装礼盒采用玫瑰金不锈钢表壳和米兰 式织网表链,并配上有日期显示屏的银色表盘。礼盒搭配仿水晶手镯, 塑造完美的日常装束。提供2年保证