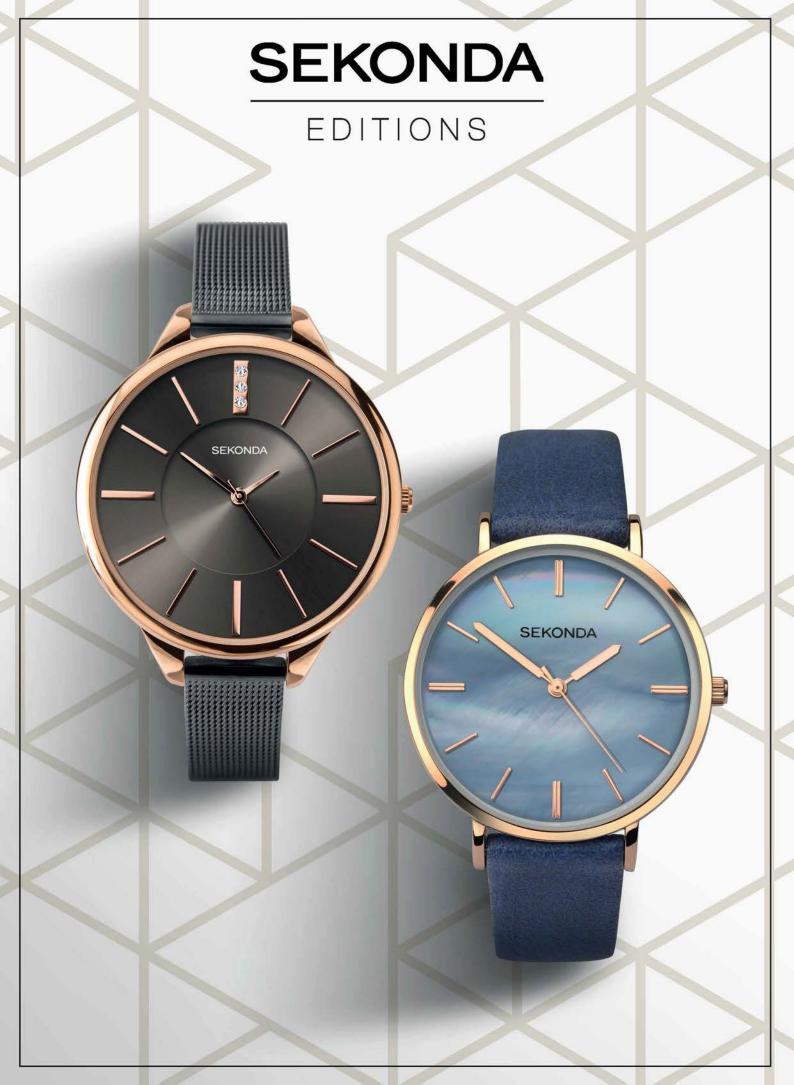

# ¶ SEKONDA

Ladies Watch Code: 1823 Page: 57

US\$77

**US\$72** 

Gents Chronograph Watch

Code: 1741 Page: 62

US\$102

## **▲** SWAROVSKI

Louison Pearl Pierced Earrings

Code 1805 | Page 53

US\$100

SEKONDA >

Ladies Watch

Code 1823 | Page 57

**US\$72** 

### Ladies Watch

## US\$7772

code: 1823

This stylish ladies watch is brought to you from Sekonda. The round rose gold plated case is accompanied by a grey sunray stone set dial with batons. The gun metal plated stainless steel mesh bracelet completes the modern look. Guaranteed for 2 years.

นาฬิกาสำหรับสุภาพสตรีจาก Sekonda ตัวเรือน ทรงกลมชุบสีโรสโกลด์ หน้าปัดสีเทาแวววาวเมื่อ สะท้อนแสง ประดับด้วยอัญมณี สายข้อมือ สเตนเลสสตีล ดีไซน์ลายถักสาน มอบลุคสวยสไตล์ โมเดิร์น รับประกันคุณภาพ 2 ปี

思达为你献上这款时尚的女士腕表。圆形玫瑰金 表壳配以镶嵌了水晶和短棒状线条的灰色表盘。 子弹灰色的网格表带令手表更有现代感。 保修2年。