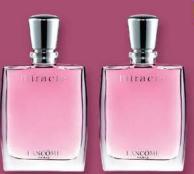

## LANCÔME >

DUO Miracle EDP 30ml

Code: 1811 Page: 13

US\$93

**US\$88** 

# LANCÔME

DUO Miracle EDP 30ml

US\$<del>9</del>388

code: 1811

Miracle unveils the beauty in the world and gives the power to make each day a miracle. Perfect for the delicate, feminine and modern woman, Miracle's spicy floral harmony makes her everyday life splendid.