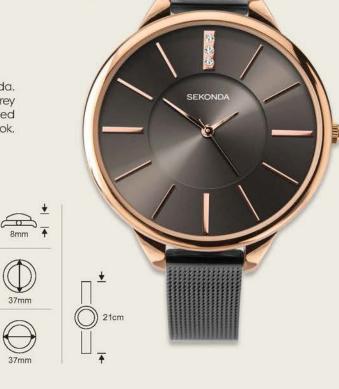

### Ladies Watch

## US\$7772

code: 1823

This stylish ladies watch is brought to you from Sekonda. The round rose gold plated case is accompanied by a grey sunray stone set dial with batons. The gun metal plated stainless steel mesh bracelet completes the modern look. Guaranteed for 2 years.

นาฬิกาสำหรับสุภาพสตรีจาก Sekonda ตัวเรือน ทรงกลมชุบสีโรสโกลด์ หน้าปัดสีเทาแวววาวเมื่อ สะท้อนแสง ประดับด้วยอัญมณี สายข้อมือ สเตนเลสสตีล ดีไซน์ลายถักสาน มอบลุคสวยสไตล์ โมเดิร์น รับประกันคุณภาพ 2 ปี

思达为你献上这款时尚的女士腕表。圆形玫瑰金 表壳配以镶嵌了水晶和短棒状线条的灰色表盘。 子弹灰色的网格表带令手表更有现代感。 保修2年。