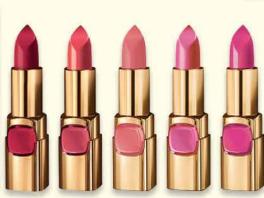

## L'ORÉAL PARIS

Color Riche Shine Lipsticks Trio

code: 1730

These ultra-fashionable shades light up your lips in an ultra-shiny lightweight coat.

- Revolutionary mix of French rose oil and shiny pearl properties melted with coconut water: the formula features vibrant, vivid pigments that deliver a smooth, lacquer finish.
- A smooth glide and a comfortable texture with luxurious fragrance: moisturizes and hydrates all-day without leaving behind any

- 905 Tearose Éternité
- 908 Rouge Haussmann

ลิปสดิกเนื้อชายน์มอบประกายวาววับดุจแลคเกอร์ ให้ปากคุณดูอวบอิ่ม ชุ่มชื่น ยาวนานตลอดวัน พร้อมสัมผัสบางเบา ผสมผสานคุณค่าจากน้ำมันดอกกุหลาบ ฝรั่งเศส และน้ำมันมะพร้าว ให้พิกเมนต์แน่น สีสดติดทน ในปาดเดียว ประกอบด้วย 3 เวเลส์ ได้แก่ 901 Rose seduction, 905 Tearose Éternité และ 908 Rouge

#### 旅行专用套装

功效: 极其时尚的色调打造超闪亮的色泽,兼具轻薄之感,点亮您的双唇。

- 将法国玫瑰精油与溶于椰子汁的闪亮珍珠精华融合:配方采用灵动的色彩,
- 笔触顺滑, 质地舒适, 清香宜人: 滋润保湿一整天, 清爽不油腻。
- 905 气质豆沙色 908 经典正红色

TRAVELLER'S EXCLUSIVE 旅客专属

#### Result:

- Provide rich, matte color, intense hydration, comfortable wear
- -Your lips are kept soft, smooth, and with a creamy feel. Technology:
- luxuriously rich matte color and intensely rich hydration: Indulge in richness and offers a shade that's perfect for every look and any occasion while keeping lips hydrated.
- 203 Peachy Brown
- 208 Cherry Crush
- 214 Rasberry Syrup
- 215 Flaming Kiss
- 217 Bloody Mary

ลิปสติกเม็ดสีแปนเข้มสดชัด เนื้อแมทท์ ให้ความชุ่มชื้นขั้นสุด แต่บางเบาสบายปาก มอบสัมผัสเรียบเขียนละมุน ปุ่มลิ่น ด้วยเจิดสีที่mโด้ทุกวัน หรือmในโอกาสพิเศษอื่นๆ ประกอบไปด้วยลิปสติกสี่ 203 Peachy Brown, 208 Cherry Crush, 214 Rasberry Syrup, 215 Flaming Kiss และ 217 Bloody Mary

 极致丰润阿护、极致浓郁亚光色泽:多种颜色可以选择,适合任何场合和搭配, 同时保持唇部完美保湿饱满

#### 内容:

- 203 蜜桃裸棕
- 208 爱慕樱桃
- 214 甜蜜覆盆子
- 215 气质玫瑰红
- 217 血腥玛丽