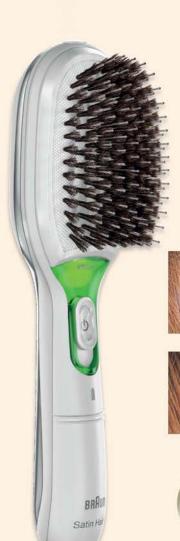

**US\$49** 

At the touch of a button Satin Hair Brush releases millions of ions to give you noticeably more shine and instant smoothness. A combination of natural bristles and seamless bristles makes brushing extra gentle and protects the hair. The removable bristle pad allows for easy cleaning.

Includes 2 AAA batteries. (2-year warranty)

มอบผมสวยเงางามดุจแพร่ไหมแค่เพียงกดปุ่ม แปรง Satin Hair Brush ปล่อย ประจุไฟฟ้าช่วยให้ผมเรียบ นุ่มลื่น มีน้ำหนัก ขนแปรงที่ถูกออกแบบมาเพื่อการหวี ที่ถนอมหนังศีรษะและเส้นผม ฐานแปรงถอดออกได้เพื่อความสะดวกในการทำ ความสะอาด พร้อมถ่าน AAA 2 ก้อน รับประกันคุณภาพ 2 ปี

#### 博朗Satin Hair 7 离子梳

只需轻触按组离子梳便可释放数百万的活性离子,令秀发靓丽顺滑。 天然刷毛使得梳理更加轻柔,从而保护头发。可拆卸式梳齿垫方便清洁。 产品包含2节AAA电池。(两年保修)

IONTEC

TRAVELLER'S EXCLUSIVE 旅客专属

code: 1702