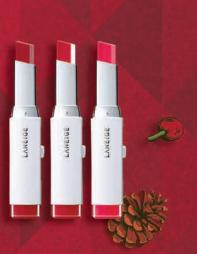

# **LANEIGE**

Two Tone Lip Bar Trio (3 × 2g)

US\$585

code: 1650

Achieve K-actress' two tone lip makeup with the colors and skills of an artist.

สร้างลุคตามแบบฉบับไอดอลเกาหลี two tone lip ไล่ระดับ 2 เจด ด้วยสี และเทคนิคดุจช่างแต่งหน้ามืออาชีพ

融入艺术家的 "色彩" 和 "技巧", 演绎女演员双色 彩妆的双色唇膏。

TRAVELLER'S EXCLUSIVE 旅客专属