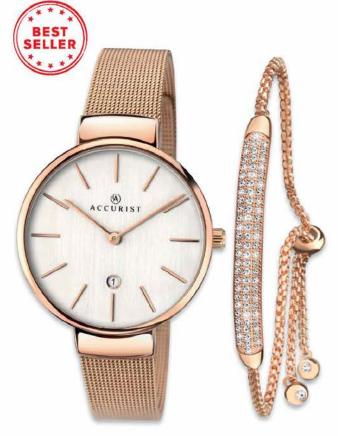

### **ACCURIST** ▶

Ladies Gift Set Code: 1739 Page: 65

US\$139

## **ACCURIST**

Ladies Gift Set

US\$<del>139</del> 134

code: 1739

7.1mm

31.1mm

31.1mm

18

18.5c

This Accurist ladies' 2-piece gift set is feminine and elegant. The timepiece features a rose gold plated stainless steel case and a silver coloured dial with a date display. The watch is fastened with a matching Milanese bracelet. The timepiece is finished with a stone set bracelet, making this the perfect set to pair with your everyday attire. Supplied with a 2-year guarantee.

เครื่องบอกเวลาสำหรับสุภาพสตรีพร้อมมอบความงามสง่าเมื่อสวมใส่ประกอบ ไปด้วยตัวเรือนสแตนเลสสตีลหุบสีโรสโกลด์ และหน้าปิดสีเงิน พร้อมบอกวันที่ เข้ากันอย่างดีกับสายข้อมือสไตล์ Milanese เสริมความโดดเด่นด้วยเช็ตกำไลข้อมือ ประดับด้วยอัญมณี รับประกันคุณภาพ 2 ปี

这款爰确时优美高雅女士手表套装礼盒采用玫瑰金不锈钢表壳和米兰 式织网表链,并配上有日期显示屏的银色表盘。礼盒搭配仿水晶手镯, 塑造完美的日常装束。提供2年保证