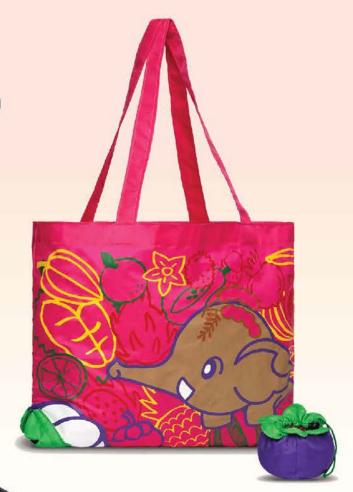

# MOMENT BY KING POWER

Mangosteen Foldable Tote Bag

**US\$15** 

code: 1769

MOMENT Mangosteen Foldable Tote Bag presenting in pink colour with a cute elephant and tropical fruits painting in sizing W43 x H35.5 cm. It is your lifesaver when your stuffs go wild! You can fold it into a mangosteen shape, easy to bring with you in daily life or during the trip.

กระเป๋าผ้าพับได้ แบรนด์ Moment สกรีนลายช้างพร้อมผลไม้นานาชนิด ขนาด กางสำเร็จ กว้าง 43 x สูง 35.5 ซม. ตัวกระเป๋าสามารถพับเก็บเป็นทรงลูกมังคุด ขนาดเล็ก พกพาสะดวก ผลิตจากผ้าในลอน แข็งแรง ทนทาน จุของได้เยอะ เหมาะกับ การเดินทางท่องเที่ยวในวันสบาย ๆ ของคุณ