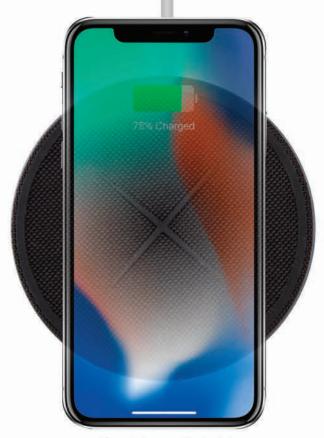

### **ENERGEA**

WIDISC Compact Wireless Fast Charging Pad 7.5/10W

## **US\$51**

code: 1707

The fast wireless charger. Compatible to QI-enable devices with fast wireless charging (10W) and standard wireless charging (7.5W). With non-slip grip to keep your phone aligned while charging. (1-Year warranty)

Compatibility

- -7.5W: iPhone X / iPhone 8 / iPhone 8 Plus (iOS 11.2 or later required)
- 10W: Samsung Galaxy S9 / S9+ / Note8 / S8 / S8+ / S7 / S7 edge / S6 edge+ / Note 5  $\,$

แท่นเราร์จไร้สายที่มีมาตรฐาน QI sองรับ Fast Charge ปล่อยไฟได้มากถึง 7.5W ซึ่งเป็นกระแสไฟที่เราร์จ iPhone ได้เร็วที่สุดในตอนนี้ ออกแบบให้มีขนาดเล็ก สะดวกต่อการพกพาไปทุก ๆ ที่ และมาพร้อมขอบกันลื่นเพื่อเพิ่มความปลอดภัย ระหว่างการใช้งาน (รับประกัน 1 ปี)

Smartphone not Included