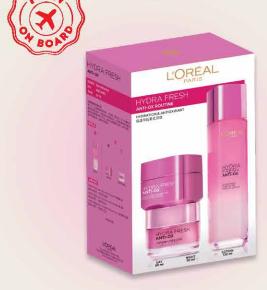

# L'ORÉAL PARIS

Hydrafresh Anti-Ox - Watery Radiance Pouch

US\$<del>79</del>74

### Result:

- Hydration in, pollution out!
- Skin feels hydrated and Q-bouncy, and is loaded with anti ox actives to protect against daily aggressions.

### Science:

- French Grape Polyphenols: neutralizes free radicals caused by daily aggressions.
- Double HA Hyaluronic Acid: boosts skin's hydration while revealing softer, smoother skin.
- French Vosges SPA Water: stimulates cell's vitally to strengthen skin barrier for an optimal hydration level.

### Function:

- Hydrating
- Anti-oxidant

### Contents:

FREE Pink Pouch +

- FREE Foam 125ml +
- Mask-In Lotion 130ml - Double Essence 2\*25ml
- Mask-In Water Gel 50ml
- Night Mask-in Jelly 50ml

เก็บความผุ่มชื้น ปกป้องผิวจากมลพิษ อุดมไปด้วยส่วนผสม anti ox เสริมเกราะ ป้องกันจากมลภาวะ ต้านอนุมูลอิสระด้วยสารสกัดองุ่นฝรั่งเศส ดับเบิ้ลไฮยาลูรอนนิค และน้ำสปา French Vosges ประกอบไปด้วย กระเป๋าสีชมพู, Foam 125ml, Mask-In Lotion 130ml, Double Essence 2\*25ml, Mask-In Water Gel 50ml na: Night Mask-in Jelly 50ml