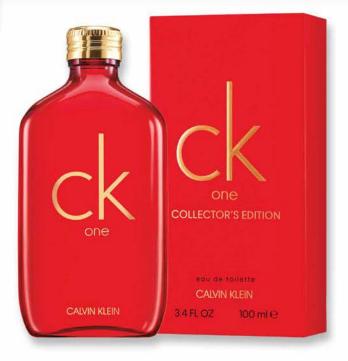

# **CALVIN KLEIN**

CK One Chinese New Year Limited Edition. EDT Unisex 100ml

US\$<del>59</del>**5** 

code: 1782

Celebrate Chinese New Year with our festive CK ONE collector's edition bottle. The glossy red and gold exterior houses our iconic fragrance-bold and clean, with notes of green tea, rose, and musk. CK ONE. One for all.

เฉลิมฉลองตรุษจีนด้วย CK ONE ในขวดเอดิชั่นต้อนรับเทศกาลเพื่อนักสะสมของเรา น้ำหอมอันเป็นเอกลักษณ์ ในกลิ่นอายสะอาดสดชื่นและโคคเค่น พร้อมด้วยโน้ต ชาเขียว กุหลาบ และมัสก์ มาในขวดบรรจุสีแดงและสีทองเงาวาว CK ONE หนึ่งเดียวสำหรับทุกคน

CALVIN KLEIN CK ONE 春节限量版。Eau de Toilette Unisex 100 毫升。 喷上我们的春节瓶装 CK ONE 收藏版,欢欢喜喜过大年。瓶身焕发红色光泽, 金光闪耀, 我们代表性的香氛就装在里面, 尽显奔放、简洁, 饱含绿茶、 玫瑰和麝香的香味。 CK ONE. One 适合所有人群。