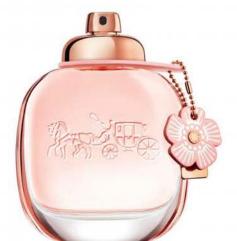

# COACH Floral EDP 50ml

US\$7570

code: 1722

Coach Floral is inspired by Coach's signature leather Tea Roses and evokes the warmth of a summer's day spent in a field of wildflowers. Combining fruity and floral notes with crystal musks, the unique scent perfectly embodies Coach's femining, free spirit

Coach Floral ได้รับแรงบันดาลใจจากลายกุหลาบหอบบนหนัง ที่เป็นเสมือนเอกลักษณ์เฉพาะตัวของ Coach ทำให้หวนรำลึกถึง ความอบอุ่นในช่วงฤดูร้อนท่ามกลางทุ่งดอกไม้ป่า ผสมผสานกับ กลิ่นผลไม้และกลิ่นดอกไม้ด้วย คริสตัล มัลก์ ซึ่งเป็นกลิ่นที่โดดเด่น และปลุกความเป็นหญิงที่มีจิตวิญญาณแห่งความรักอิสระของ Coach ได้อย่างสมบรณ์แบบ

### 蔻馳花馥蕊香濃香水

惹驰花馥蕊香濃香水的灵感源自蔻驰标志性的茶玫瑰皮革系列包款,令人在夏日暖阳和烂漫花海中沉醉不归。果香花香与清灵盈透的麝香圆融合一,生动诠释了蔻驰女郎妖娆而不失率性的洒脱性格。