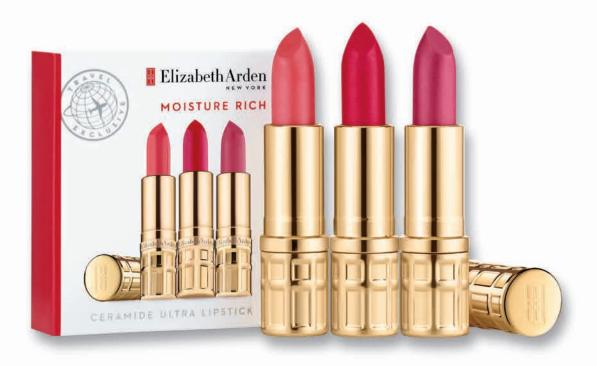

## Ceramide Ultra Lipstick Trio

**US\$54** 

code: 1639

Travel-ready vibrantly lustrous, super-saturated shades! Infused with ceramide triple complex, these moisture-rich brilliant colors provide lasting comfort and shine. Volulip™ reveals plumper, fuller-looking, more defined lips that feel youthfully smooth, soft and nourished. Volulip™ is used under the authorization of Sederma, Inc. This set includes: ceramide ultra lipstick in cherry bomb, full size ceramide ultra lipstick in melon, full size ceramide ultra lipstick in petal, full size

ออกเดินทางพร้อมลิปสติกหลากเฉดสี ให้ความเข้มเด่นชัดและประกายแวววาวด้วย ส่วนผสมของ Ceramide Triple Complex มอบความมุ่มชื่น เนื้อบางเบาสีติดทน ยาวนาน Volulip™ ช่วยให้ริมฝึปากดูอวบอิ่ม เรียบเนียน นุ่มนวล ประกอบไปด้วยลิปสติก Ceramide Ultra Lipstick ขนาดปกติ สี Cherry Bomb สี Melon และ สี Petal

CERAMIDE ULTRA LIPSTICK 三件套装 莹润光泽、极致饱满的旅行装变色唇膏! 融入三重分子钉复合物 (Ceramide Triple Complex),水润保湿的晶莹色调带来持久舒适的亮彩体验。Volulip™ 令唇形更加水润、丰满、更有轮廓、带来无限年轻的光滑、柔软和滋润之感。Volulip™ 由 Sederma, Inc. 授权使用。套装包括:

Ceramide Ultra Lipstick,Cherry Bomb 香型,规格齐全 Ceramide Ultra Lipstick,Melon 香型,规格齐全