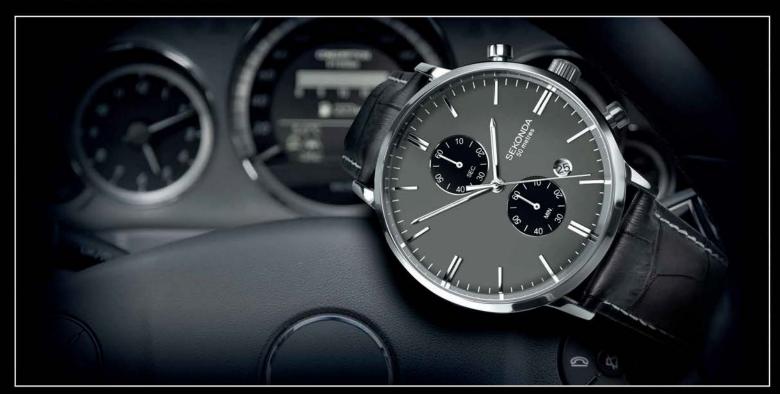

### **SEKONDA**

Gents Chronograph Watch

US\$<del>102</del> 97

code: 1741

This gents chronograph watch from Sekonda features a grey dial with batons with one second chronograph timing up to one hour. Complemented with a black leather strap and water resistant to 50 metres this watch comes with a 2-year guarantee.

นานิกาสำหรับสุภาพบุรุษด้วยระบบโครโนกราฟจาก Sekonda ประกอบด้วยหน้าปัดสี่เทา จับเวลาอ่านค่าละเอียดโครโนกราฟ 1 วินาทีถึง 1 ชั่วโมง สายข้อมือหนังสีดำ สามารถกันน้ำได้ถึง 50 เมตร พร้อมการรับประกัน 2 ปี

这块由Sekonda為您提供的绅士用计时手表,其特色在于镶坎短棒状线条的灰表面,长达1小时的秒表计时功能。 配备了黑色的皮表带和50米防水功能使这块手表更显得