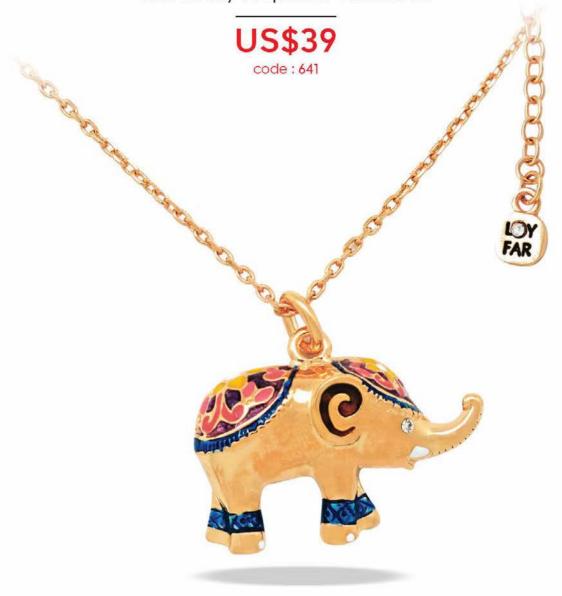

### The Lucky Elephant Necklace

The uniqueness of the nation combined with the artistic beauty. This delicate workmanship is designed with gorgeous handcrafted enamel pendant featuring the sparking Swarovski crystal comes with Tin alloy with 18K Gold plated.(Pendant size: 2.8 x 3.7cm round shape crystal 9mm/Chain Length: 42cm) (Adjustable 5cm)

สร้อยคอ พร้อม ช้าง ทองคำ 18k ผลิตภัณฑ์งานฝีมือ สร้อยคอทองคำ 18k พร้อม ช้าง ทองคำ 18k ช้างไทย ผลิตจากดีบุก 95% เงิน 5% ชัดเงาด้วยมือ ชุบด้วยทองคำแท้ ตกแต่ง ลวดลายด้วยงานลงยาเพิ่มคุณค่าด้วยงานฝึงพลอย บรรจุในกล่องฝ้าไหมไทย โดย กระบวนการผลิตที่ประณัตทุกขั้นตอนจากช่างฝีมือไทย เป็นผลิตภัณฑ์ที่โดดเต่น ไม่ช้ำใคร ภายใต้การออกแบบของบริษัท ลอยฟ้าคอลเลคชั่น จำกัด ผู้นำผลิตภัณฑ์ดีบุก แนวดีใชน์ (ขนาด ช้าง 2.8x3.7 cm, ขนาดพลอย 9 mm, ความยาวสร้อยคอ 42 cm ปรับระดับได้ 5 cm)

### 幸运大象项链

泰式独特文化与艺术美的完美结合。这款项链做工精致,设计华丽,吊坠为手工搪瓷挂件,由晶莹的施华洛世奇水晶、锡合金与18K 镀金组成。 吊坠尺寸: 2.8 x 3.7 厘米, 圆形晶体 9mm。链长: 42cm (可伸长5厘米)