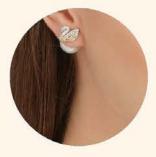

### **SWAROVSKI**

**Louison Pearl Pierced Earrings** 

**US\$100** 

code: 1805

When it comes to timeless elegance, sometimes less is more. Inspired by fine jewelry and frosty winter leaves, this delicate pair of pierced earrings adds just the right amount of sparkle for a sophisticated touch of glamour. The design blends clear crystal, Crystal Pearls, and rhodium plating: a chic and easy-to-wear combination that is perfect for gift giving.

เมื่อนึกถึงความสง่างามเหนือกาลเวลา บางครั้งน้อยแต่มาก คือความงดงามอันเป็นอมตะ ได้แรงบันดาลใจมาจากอัญมณี ชั้นดี ด้วยรูปทรงใบไม้ในฤดูหนาว ต่างหูแบบเจาะ เพิ่มประกาย หรูหราเจิดจรัส ดีโซน์ที่ผสมผสานระหว่างคริสตัลใส และคริสตัล ไปมุก ชูปโรเดียม เหมาะสำหรับเป็นของขวัญชิ้นพิเศษ

令优雅魅力永恒不变的,是"少即是多"。 这款简洁精致的穿孔耳环灵感来自高级珠宝和寒冷的冬季叶子,为您带来精致的魅力。 设计融合了透明水晶、白色珍珠和镀铑,时尚风尚,易于佩戴,亦适合作为馈赠佳品。

**Demonstration Photo** 

A new signature design to equal Stardust and Slake, the irresistible Crystaldust Bangle is crafted using Swarovski's Crystal Rock tech-nique. It is lavishly encrusted with dark multi-hued crystals for unparalleledsparkle. Its on-trend spiral silhouette is versatile and expressive, whilst the stainless steel capped ends, embellished with crystals, finish its clean design perfectly. Slip on to your arm for instant glamouror layer with others for a high-octane look.