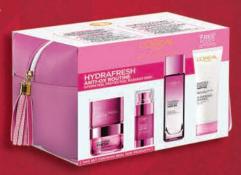

# L'ORÉAL PARIS

Hydrafresh Anti-Ox - Watery Radiance Pouch

US\$<del>79</del>74

### Result:

- Hydration in, pollution out!
- Skin feels hydrated and Q-bouncy, and is loaded with anti ox actives to protect against daily aggressions.

### Science:

- French Grape Polyphenols: neutralizes free radicals caused by daily aggressions.
- Double HA Hyaluronic Acid: boosts skin's hydration while revealing softer, smoother skin.
- French Vosges SPA Water: stimulates cell's vitally to strengthen skin barrier for an optimal hydration level.

### Function:

- Hydrating
- Anti-oxidant

### Contents:

FREE Pink Pouch +

- FREE Foam 125ml +
- Mask-In Lotion 130ml - Double Essence 2\*25ml
- Mask-In Water Gel 50ml
- Night Mask-in Jelly 50ml

เก็บความผุ่มชื้น ปกป้องผิวจากมลพิษ อุดมไปด้วยส่วนผสม anti ox เสริมเกราะ ป้องกันจากมลภาวะ ต้านอนุมูลอิสระด้วยสารสกัดองุ่นฝรั่งเศส ดับเบิ้ลไฮยาลูรอนนิค และน้ำสปา French Vosges ประกอบไปด้วย กระเป๋าสีชมพู, Foam 125ml, Mask-In Lotion 130ml, Double Essence 2\*25ml, Mask-In Water Gel 50ml na: Night Mask-in Jelly 50ml