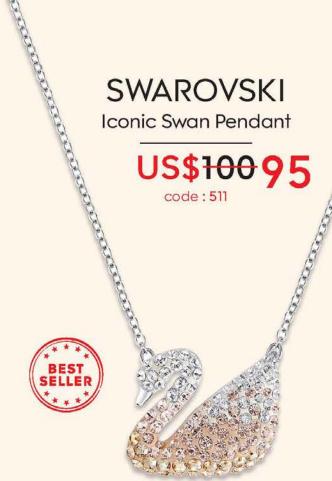

### 宝思薇BROSWAY水晶项链

这款精巧优雅的双圈项链饰以闪亮的施华洛世奇水晶吊坠, 是送给心仪女士的完美礼物。

MADE OF ITALY

www.brosway.com

Demonstration Photo

A modern take on an iconic piece. Capturing the grace and elegance of a swan, this pendant sparkles softly enough to complement any outfit. It is delicately embellished with subtly-shaded graduating crystals, set in Swarovski's exclusive crystal Pointiage® technique. The pendant measures 2 x 1.5cm and comes on a 38cm rhodiumplated chain.

ผสมผสานดีไซน์โมเดิร์น สร้างผลงานชิ้นโอคอนที่สวยสง่า เรียบหรู ดุจหงส่งาม จี๊เปล่งประกายช่วยให้ชุดที่ใส่ดูโดดเด่นขึ้น การผิงคริสตัลเรียงเม็ดไล่เฉดสีด้วย เทคนิค Pointiage® อันเป็นเอกสิทธิ์เฉพาะของ Swarovski จี๊มัขนาด 2 x 1.5 ชม. และมาพร้อมกับสร้อยชุบโรเดียมความยาว 38 ชม.

#### 天鹅吊坠

天鹅象征着高贵和优雅,是现代经典时尚的象征。吊坠散发着柔和的光泽,可隐心搭配任意服饰。渐变水晶的微妙阴影,在施华洛世奇独特的水晶镶嵌技术下,呈现出独特完美的装饰感。吊坠尺寸为2 x 1.5cm,采用38cm镀铑链条。