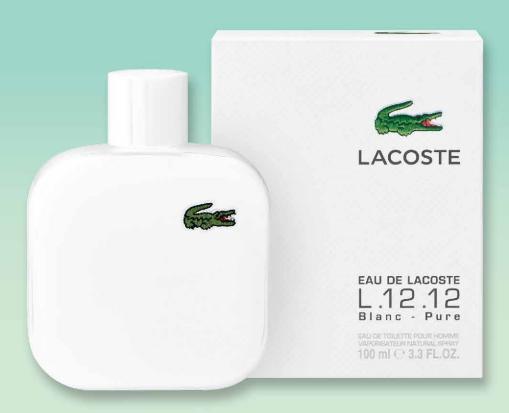

# **LACOSTE**

Eau de Lacoste L.12.12Pour Lui Blanc EDT 100ml

US\$<del>73</del>68

code: 1814

Opens with refreshing grapefruit, laced with the spice of cardamom and rosemary, around a passionate and pure tuberose heart. Leather, suede, vetiver and cedar wood lend a cool masculinity to its base.

ส้มผัสกลิ่นหอมสดชื่นด้วยเกรปฟรุต เพิ่มพลังแห่งสีสันด้วยกระวาน และโรสแมรี่ พร้อมมนต์เสน่ห์ เร้าร้อน จากดอกซ่อนกลิ่น เติมความเป็น ชายชาตรีด้วยกลิ่นหนัง หญ้าแฝก และไม้ซีดาร์

前调为清新的葡萄柚果香,中调为小豆蔻和迷迭香,周围充满了热情纯净的晚香玉,基调是皮革、绒面、香根草和雪松木,为都市男性带来凉爽和阳刚的魅力。