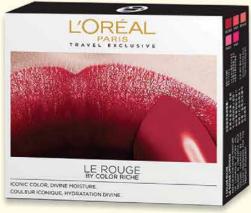

#### Result:

 - A rich, vivid color infused with nourishing precious oils for intense moisture and all-day wear.

#### Technology:

- Omega-3 and Vítamín E: moisturizes lips.
- -Luxuríous Jojoba Oíls: helps treat líp dryness.
- -Rich Pigments: vibrant color pay-off in one swipe. Contents:
- 4 shades of Color Riche Le Rouge lipstick:
- -RC301 -P201 -BP402 -P403
- -Plus Free Color Riche Le Rouge lipstick P511

ลิปสติกเม็ดสีแนนสดเงิด พร้อมให้คุณค่าการบำรุง เพิ่มความชุ่มชิ้น เพื่อเรียวปาก สวยอวบอื่ม สีติดทนตลอดวัน ด้วยเทคโนโลยีจาก Omega-3 และ Vitamin E ผสมผสานกับโจโจ้บาออยล์ มอบสีสวยคมเริดเพียงปาดเดียว ประกอบไปด้วย ลิปสติก 4 เฉดสีจาก Color Riche Le Rouge มีสี RC30, P201, BP402, P403 และเถมฟรี สี P511

### 免税专属套装

效果:

- 炫亮唇色, 柔滑滋养油配方, 持久深层水润 科技:
- Omega-3和维生素E: 滋润呵护双唇
- 富含荷荷巴油: 有助修复干燥双唇
- 丝般亮色: 轻轻一抹即可呈现浓艳色彩

### 内含:

- 4 色纷泽滋润唇膏:
- RC301 P201
- BP402 P403 - 赠送滋润唇膏 P511

code: 1817