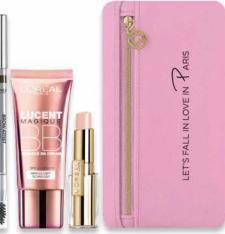

#### Result

- Lucent Magique Miracle BB Cream: complexion glows with lucent perfection.
- Brow Artist Designer: enhance brows with this professional eyebrow crayon with the perfect pigmentation and softness for a precise and exact result. Fix your brows and smooth the colour with the brush in the end.
- CC Balm Genius: provide long lasting hydration, leaving the lips moisturized all day long

#### Contents:

- Lucent Magique Miracle BB Cream 30ml
- Brow Artist Designer (Deep Brown) 4ml
- CC Balm Genius 4ml

Lucent Magique Miracle BB Cream (ขนาด 30ml) เพื่อผิวหน้าสว่าง กระจ่างใส Brow Artist Designer (ขนาด 4ml) รังสรรค์คิ้วสวยดุจช่างแต่งหน้า มืออาชีพ เม็ดสีแน่น ให้ผลลัพท์ตามที่ต้องการ CC Balm Genius (ขนาด 4ml) ช่วยคืนความชุ่มชื้นให้แก่ริมฝีปากได้ตลอดวัน