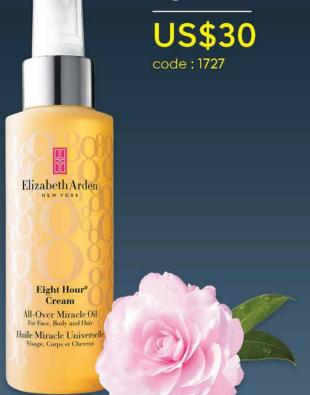

# **ELIZABETH ARDEN**

Eight Hour Cream All-Over Miracle Oil 100ml

This light, silky formula is infused with beauty's newest favorite ingredient, Tsubaki oil, a head-to-toe oil that leaves your face and body soft to the touch and gives hair a beautiful shine. Your solution for deep moisturization, clinically proven to last for 8 - 12 hours\*. Anytime, anywhere.

\*Based on a US Clinical Study of 30 women aged 24-65 after 12 hours.

ความงามครบสูตรดั้งแต่หัวจรดเท้าด้วย Tsubaki oil ให้สัมผัสนุ่มสะมุนทั่วเรือนร่าง ผิวหน้า และผิวกาย พร้อมมอบเส้นผมสวยเงางามเป็นประกาย สู่การบำรุงที่ล้ำลึก ผ่านการพิสูจน์ประสิทธิภาพที่ให้ผลลัพธ์ยาวนาน 8-12 ชั่วโมง \*อ้างอิงจากการศึกษา ทางการแพทย์ US กลุ่มตัวอย่างเพศหญิง 30 คน อายุ 24-65 หลังใช้ 12 ชม.

该款全身用精油质地轻薄、配方柔滑,最新加入了美丽女性最喜爱的山茶油成分, 可 让您 的 面部 和 身体 肌肤 拥 有 柔滑 触 感 , 让您 的 秀 发 散 发 亮 丽 光 泽 。 深层保湿,您 的 理想选 择 。 随时 随 地 ,深度 滋 养 。。