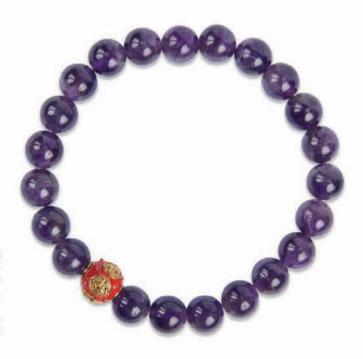

# THAI THAI

Amethyst Bead Bracelet (Lucky Stone)

US\$3631

code: 569

Amethyst bracelet is made of the magenta-coloured gemstones that are elaborately polished and strung together. It is believed that it can bring the good fortune to its owner, help saving money and create the great popularity. Length of Bracelet: 18 cm, stretchable.

สร้อยข้อม้ออเมทิสต์ทำมาจากหินอัญนณีสีม่วงแดงที่ประดับประดาอย่างประณีด เชื่อกันว่าสามารถนำโชคลากและสร้างบารมีแก่ผู้เป็นเจ้าของ อีกทั้งยังช่วย เก็บเงินทองไม่ให้รั่วไหล ความยาวของสร้อยข้อมือ 18 ซม. สามารถยึดได้

紫水晶珠手链(手链长度: 18 厘米。有弹性可伸缩。) 是用彩色宝石精心打磨并串在 一起。据信,它可为主人 带来好运,招财, 创造巨大的 人际关系。并带来健康。