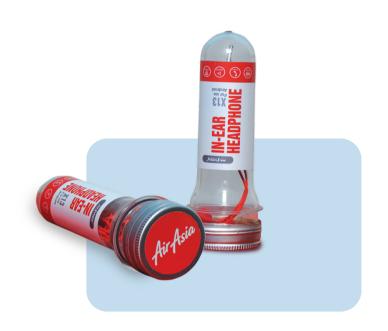

### NEVER GO WRONG WITH THE CLASSICS SELECTED SPECIALLY FOR AIRASIA REGULARS.







AIRASIA CLASSIC POLO T-SHIRT

S M L XL

BLACK

₹400







AIRASIA POLO T-SHIRT (NEW EDITION)

| S | M  |
|---|----|
| ٦ | XL |

RED

BLACK





AIRASIA CAP (NEW EDITION)

RED

BLACK

₹250



AIRASIA
INFUSER BOTTLE





HI-TECH MULTI TOOL ADAPTER







5000 mAh POWER BANK





## HANDY POCKET SIZE LAMP WITH PEN HOLDER





#### AIRASIA 16GB PEN DRIVE



AIRASIA COMFORT KIT -BLANKET, EYE MASK, NECK PILLOW, CARRY BAG







#### **AIRASIA EARPHONE**





#### **TIC-TAC-TOE GAME**





#### **2020 ORGANISER**







#### **RFID CARD HOLDER**







#### **DIGITAL WEIGHING SCALE**











AIRASIA JETSETTER DUFFLE BAG









TRENDY TRAVEL KIT





**INFLATABLE POCKET-SIZE NECK PILLOW** 



#### **COLLAPSIBLE SILICON FOLDABLE WATER BOTTLE**



















LADIES LEATHER WALLET SET OF TWO





HANDPHONE RING STAND









# LINE UP YOUR SHELVES WITH THE MOST POPULAR COLLECTIBLES FROM US.



#### **AIRCRAFT MODEL A320**

SCALE 1:200 SCALE 1:150 SCALE 1:100







IRD TATA AIRCRAFT MODEL A320

**SCALE 1:200**