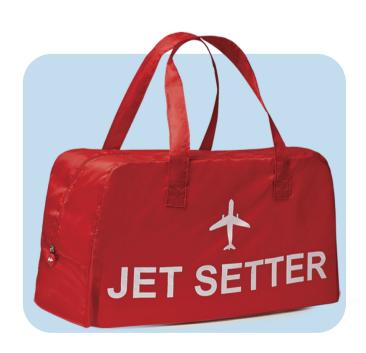

#### **DIGITAL WEIGHING SCALE**

AIRASIA JETSETTER DUFFLE BAG

TRENDY TRAVEL KIT

**INFLATABLE POCKET-SIZE NECK PILLOW** 