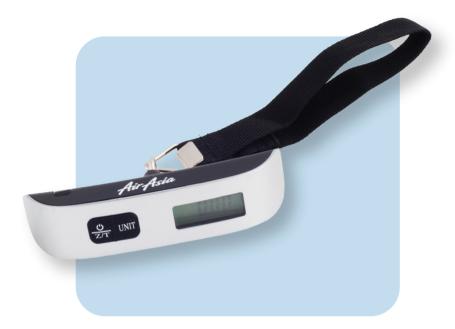

#### **DIGITAL WEIGHING SCALE**

AIRASIA JETSETTER DUFFLE BAG

TRENDY TRAVEL KIT

**INFLATABLE POCKET-SIZE NECK PILLOW** 