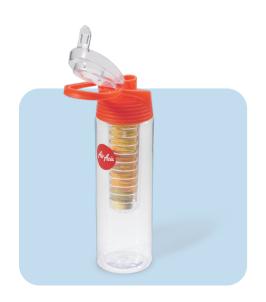

BLACK

AIRASIA CAP (NEW EDITION)

RED

BLACK

₹250

AIRASIA
INFUSER BOTTLE

HI-TECH MULTI TOOL ADAPTER

5000 mAh POWER BANK