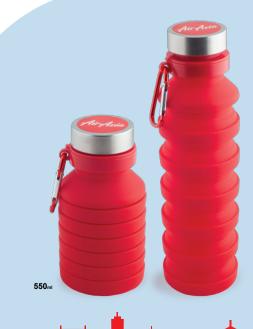

#### **COLLAPSIBLE SILICON FOLDABLE WATER BOTTLE**

LADIES LEATHER WALLET SET OF TWO

HANDPHONE RING STAND