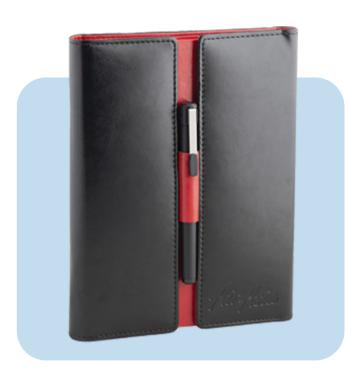

### NEVER GO WRONG WITH THE CLASSICS SELECTED SPECIALLY FOR AIRASIA REGULARS.







AIRASIA CLASSIC POLO T-SHIRT

S M L XL

BLACK

₹400







AIRASIA POLO T-SHIRT (NEW EDITION)

| S | M  |
|---|----|
| ٦ | XL |

RED

BLACK





AIRASIA CAP (NEW EDITION)

RED

BLACK

₹250



AIRASIA
INFUSER BOTTLE





HI-TECH MULTI TOOL ADAPTER







5000 mAh POWER BANK





## HANDY POCKET SIZE LAMP WITH PEN HOLDER





#### AIRASIA 16GB PEN DRIVE



AIRASIA COMFORT KIT -BLANKET, EYE MASK, NECK PILLOW, CARRY BAG







#### **AIRASIA EARPHONE**





#### **TIC-TAC-TOE GAME**





#### **2020 ORGANISER**







#### **RFID CARD HOLDER**







#### **DIGITAL WEIGHING SCALE**











AIRASIA JETSETTER DUFFLE BAG









TRENDY TRAVEL KIT





**INFLATABLE POCKET-SIZE NECK PILLOW** 



#### **COLLAPSIBLE SILICON FOLDABLE WATER BOTTLE**



















LADIES LEATHER WALLET SET OF TWO





HANDPHONE RING STAND









# LINE UP YOUR SHELVES WITH THE MOST POPULAR COLLECTIBLES FROM US.



#### **AIRCRAFT MODEL A320**

SCALE 1:200 SCALE 1:150 SCALE 1:100







IRD TATA AIRCRAFT MODEL A320

**SCALE 1:200**