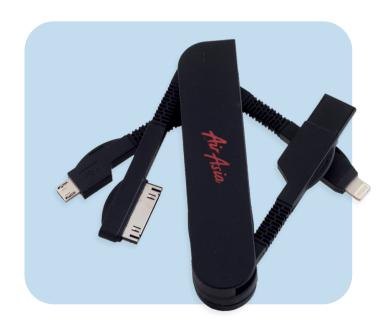

BLACK

AIRASIA CAP (NEW EDITION)

RED

BLACK

₹250

AIRASIA
INFUSER BOTTLE

HI-TECH MULTI TOOL ADAPTER

5000 mAh POWER BANK