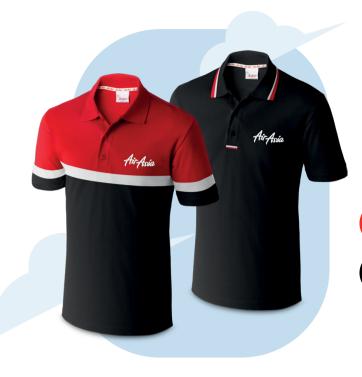

### NEVER GO WRONG WITH THE CLASSICS SELECTED SPECIALLY FOR AIRASIA REGULARS.

AIRASIA CLASSIC POLO T-SHIRT

S M L XL

BLACK

₹400

AIRASIA POLO T-SHIRT (NEW EDITION)

| S | M  |
|---|----|
| ٦ | XL |

RED

BLACK

AIRASIA CAP (NEW EDITION)

RED

BLACK

₹250

AIRASIA
INFUSER BOTTLE

HI-TECH MULTI TOOL ADAPTER

5000 mAh POWER BANK