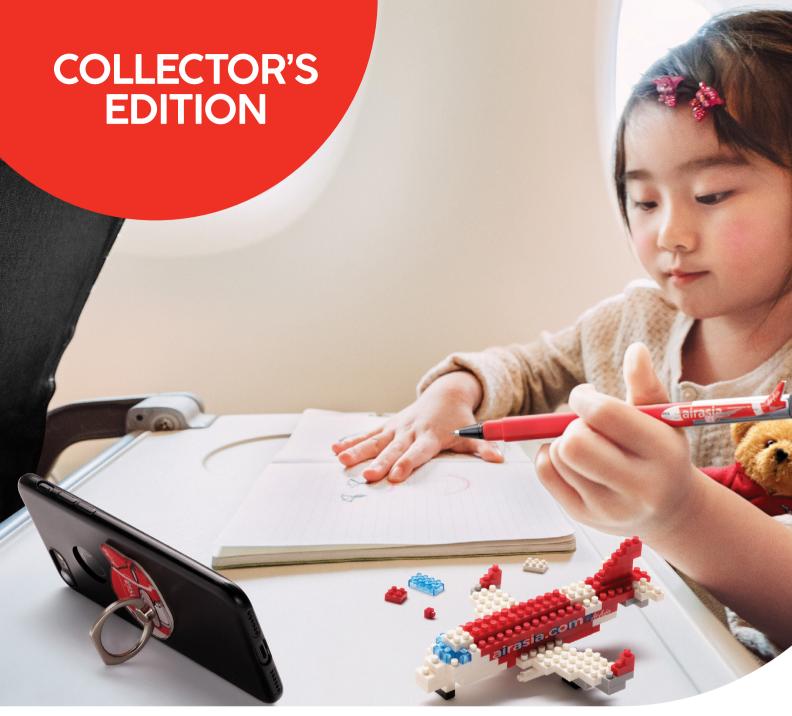

#### **COLLAPSIBLE SILICON FOLDABLE WATER BOTTLE**

LADIES LEATHER WALLET SET OF TWO

HANDPHONE RING STAND