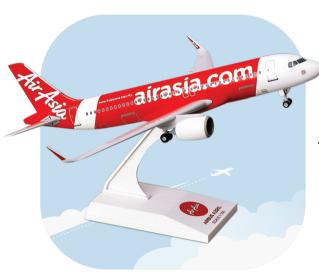

#### **AIRCRAFT MODEL A320**

SCALE 1:200 SCALE 1:150 SCALE 1:100

IRD TATA AIRCRAFT MODEL A320

**SCALE 1:200** 