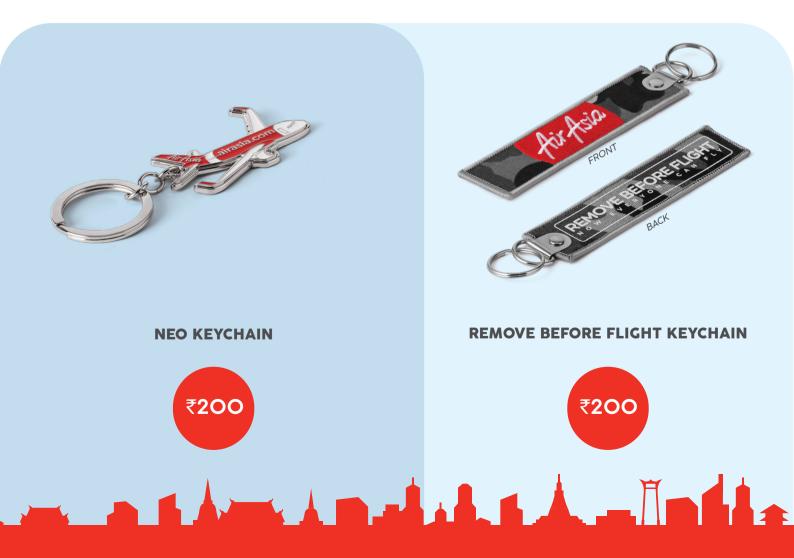

### NEVER GO WRONG WITH THE CLASSICS SELECTED SPECIALLY FOR AIRASIA REGULARS.







AIRASIA CLASSIC POLO T-SHIRT

S M L XL

BLACK

₹400







AIRASIA POLO T-SHIRT (NEW EDITION)

| S | M  |
|---|----|
| ٦ | XL |

RED

BLACK





AIRASIA CAP (NEW EDITION)

RED

BLACK

₹250



AIRASIA
INFUSER BOTTLE





HI-TECH MULTI TOOL ADAPTER







5000 mAh POWER BANK





## HANDY POCKET SIZE LAMP WITH PEN HOLDER





#### AIRASIA 16GB PEN DRIVE



AIRASIA COMFORT KIT -BLANKET, EYE MASK, NECK PILLOW, CARRY BAG







#### **AIRASIA EARPHONE**





#### **TIC-TAC-TOE GAME**





#### **2020 ORGANISER**







#### **RFID CARD HOLDER**







#### **DIGITAL WEIGHING SCALE**











AIRASIA JETSETTER DUFFLE BAG









TRENDY TRAVEL KIT





**INFLATABLE POCKET-SIZE NECK PILLOW** 



#### **COLLAPSIBLE SILICON FOLDABLE WATER BOTTLE**



















LADIES LEATHER WALLET SET OF TWO





HANDPHONE RING STAND









# LINE UP YOUR SH