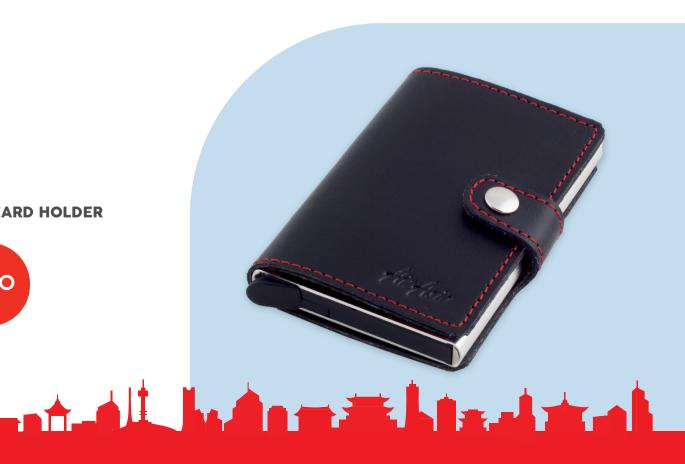

### NEVER GO WRONG WITH THE CLASSICS SELECTED SPECIALLY FOR AIRASIA REGULARS.







AIRASIA CLASSIC POLO T-SHIRT

S M L XL

BLACK

₹400







AIRASIA POLO T-SHIRT (NEW EDITION)

| S | M  |
|---|----|
| ٦ | XL |

RED

BLACK





AIRASIA CAP (NEW EDITION)

RED

BLACK

₹250



AIRASIA
INFUSER BOTTLE





HI-TECH MULTI TOOL ADAPTER







5000 mAh POWER BANK





## HANDY POCKET SIZE LAMP WITH PEN HOLDER





#### AIRASIA 16GB PEN DRIVE



AIRASIA COMFORT KIT -BLANKET, EYE MASK, NECK PILLOW, CARRY BAG







#### **AIRASIA EARPHONE**





#### **TIC-TAC-TOE GAME**





#### **2020 ORGANISER**







#### **RFID CARD HOLDER**







#### **DIGITAL WEIGHING SCALE**











AIRASIA JETSETTER DUFFLE BAG









TRENDY TRAVEL KIT





**INFLATABLE POCKET-SIZE NECK PILLOW** 



#### **COLLAPSIBLE SILICON FOLDABLE WATER BOTTLE**



















LADIES LEATHER WALLET SET OF TWO





HANDPHONE RING STAND









# LINE UP YOUR SHELVES WITH THE MOST POPULAR COLLECTIBLES FROM US.



#### **AIRCRAFT MODEL A320**

SCALE 1:200 SCALE 1:150 SCALE 1:100







IRD TATA AIRCRAFT MODEL A320

**SCALE 1:200**