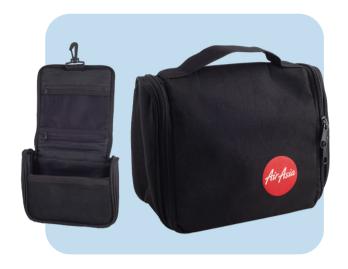

#### **COLLAPSIBLE SILICON FOLDABLE WATER BOTTLE**

LADIES LEATHER WALLET SET OF TWO

HANDPHONE RING STAND