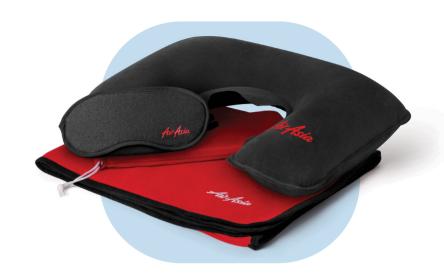

#### AIRASIA 16GB PEN DRIVE

AIRASIA COMFORT KIT -BLANKET, EYE MASK, NECK PILLOW, CARRY BAG