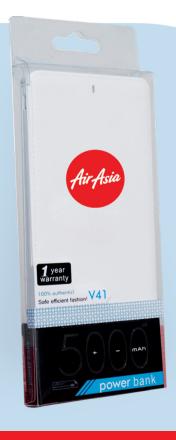

BLACK

AIRASIA CAP (NEW EDITION)

RED

BLACK

₹250

AIRASIA
INFUSER BOTTLE

HI-TECH MULTI TOOL ADAPTER

5000 mAh POWER BANK