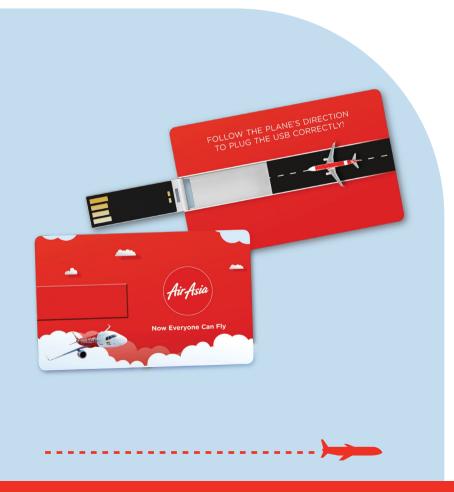

#### AIRASIA 16GB PEN DRIVE

AIRASIA COMFORT KIT -BLANKET, EYE MASK, NECK PILLOW, CARRY BAG