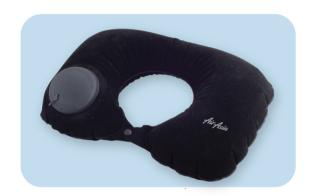

#### **DIGITAL WEIGHING SCALE**

AIRASIA JETSETTER DUFFLE BAG

TRENDY TRAVEL KIT

**INFLATABLE POCKET-SIZE NECK PILLOW** 