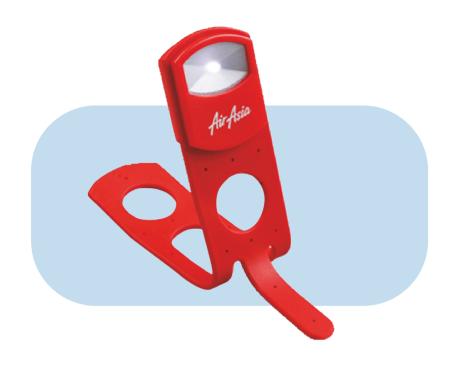

### NEVER GO WRONG WITH THE CLASSICS SELECTED SPECIALLY FOR AIRASIA REGULARS.







AIRASIA CLASSIC POLO T-SHIRT

S M L XL

BLACK

₹400







AIRASIA POLO T-SHIRT (NEW EDITION)

| S | M  |
|---|----|
| ٦ | XL |

RED

BLACK





AIRASIA CAP (NEW EDITION)

RED

BLACK

₹250



AIRASIA
INFUSER BOTTLE





HI-TECH MULTI TOOL ADAPTER







5000 mAh POWER BANK





## HANDY POCKET SIZE LAMP WITH PEN HOLDER





#### AIRASIA 16GB PEN DRIVE



AIRASIA COMFORT KIT -BLANKET, EYE MASK, NECK PILLOW, CARRY BAG







#### **AIRASIA EARPHONE**





#### **TIC-TAC-TOE GAME**





#### **2020 ORGANISER**







#### **RFID CARD HOLDER**







#### **DIGITAL WEIGHING SCALE**











AIRASIA JETSETTER DUFFLE BAG









TRENDY TRAVEL KIT





**INFLATABLE POCKET-SIZE NECK PILLOW** 



#### **COLLAPSIBLE SILICON FOLDABLE WATER BOTTLE**



















LADIES LEATHER WALLET SET OF TWO





HANDPHONE RING STAND









# LINE UP YOUR SHELVES WITH THE MOST POPULAR COLLECTIBLES FROM US.



#### **AIRCRAFT MODEL A320**

SCALE 1:200 SCALE 1:150 SCALE 1:100







IRD TATA AIRCRAFT MODEL A320

**SCALE 1:200**