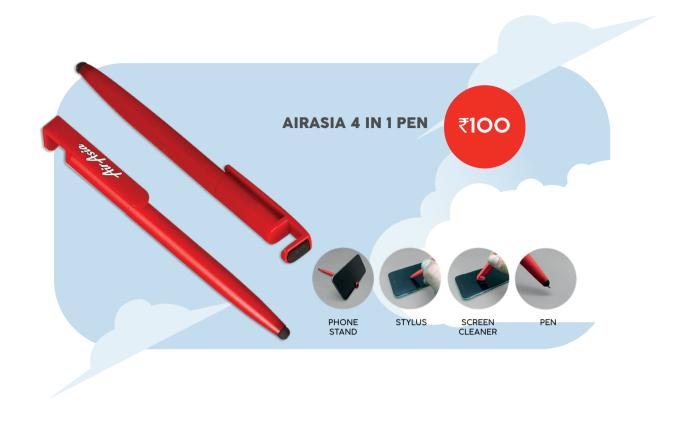

### NEVER GO WRONG WITH THE CLASSICS SELECTED SPECIALLY FOR AIRASIA REGULARS.







AIRASIA CLASSIC POLO T-SHIRT

S M L XL

BLACK

₹400







AIRASIA POLO T-SHIRT (NEW EDITION)

| S | M  |
|---|----|
| ٦ | XL |

RED

BLACK





AIRASIA CAP (NEW EDITION)

RED

BLACK

₹250



AIRASIA
INFUSER BOTTLE





HI-TECH MULTI TOOL ADAPTER







5000 mAh POWER BANK





## HANDY POCKET SIZE LAMP WITH PEN HOLDER





#### AIRASIA 16GB PEN DRIVE



AIRASIA COMFORT KIT -BLANKET, EYE MASK, NECK PILLOW, CARRY BAG







#### **AIRASIA EARPHONE**





#### **TIC-TAC-TOE GAME**





#### **2020 ORGANISER**







#### **RFID CARD HOLDER**







#### **DIGITAL WEIGHING SCALE**











AIRASIA JETSETTER DUFFLE BAG









TRENDY TRAVEL KIT





**INFLATABLE POCKET-SIZE NECK PILLOW** 



#### **COLLAPSIBLE SILICON FOLDABLE WATER BOTTLE**



















LADIES LEATHER WALLET SET OF TWO





HANDPHONE RING STAND









# LINE UP YOUR