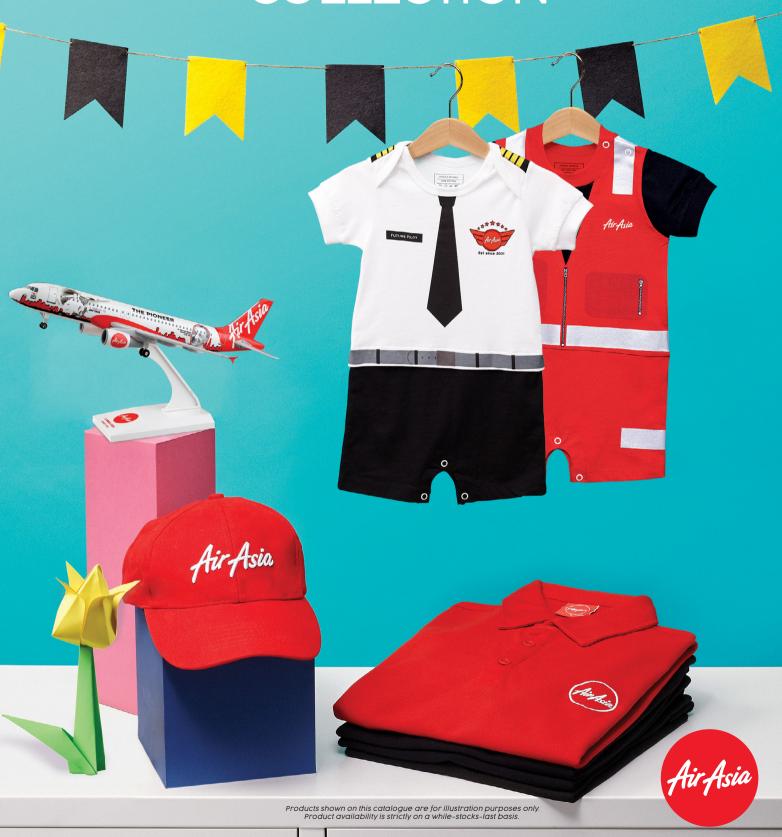

### NEVER GO WRONG WITH THE CLASSICS SELECTED SPECIALLY FOR AIRASIA REGULARS.

AIRASIA CLASSIC POLO T-SHIRT

S M L XL

BLACK

₹400

AIRASIA POLO T-SHIRT (NEW EDITION)

| S | M  |
|---|----|
| ٦ | XL |

RED

BLACK

AIRASIA CAP (NEW EDITION)

RED

BLACK

₹250

AIRASIA
INFUSER BOTTLE

HI-TECH MULTI TOOL ADAPTER

5000 mAh POWER BANK